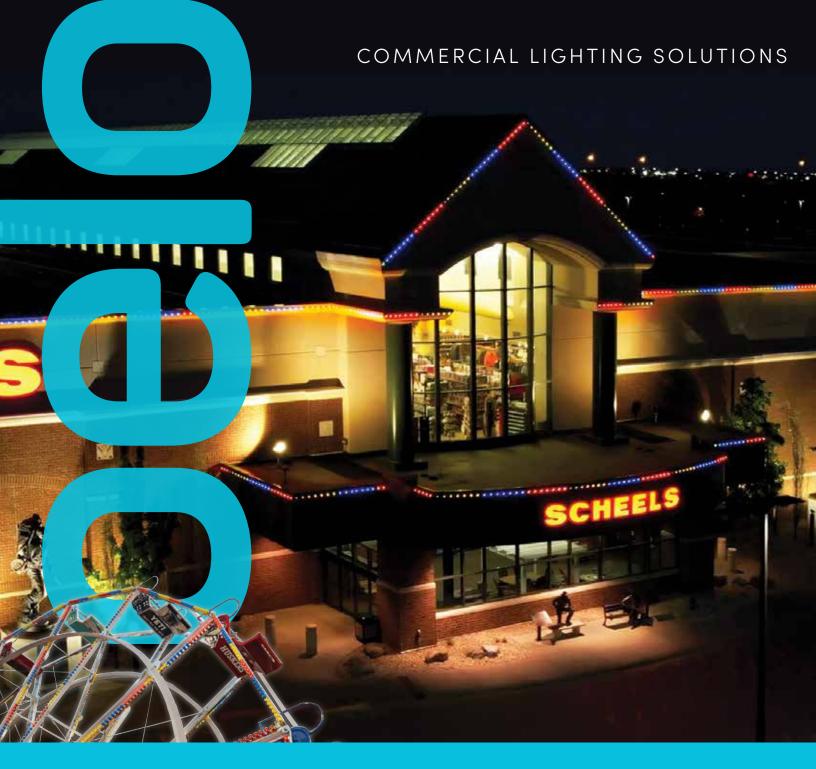

# No matter the business, outshine the competition.

Making your business more noticeable has never been easier — or more colorful! — with Oelo's color-changing outdoor commercial LED lighting. Not only is Oelo the perfect replacement to tired string lighting thanks to its energy-efficient, maintenance-free design, but this system pulls double duty EVERY holiday season thanks to its intuitive smart controls. Imagine maintenance-free holiday and commercial lighting at your fingertips for every sales event and special occasion.

# Festivity. All year long.

Oelo's cloud-based Evolution App features more than 16 million hues, pre-set patterns and customizable movement settings! Use the app to give your building a green St. Patrick's day glow, create breast cancer awareness with a pink storefront or add custom movement to attract attention during your annual sales events. Plus, transform your holiday lights into security lighting with our spotlight controls.