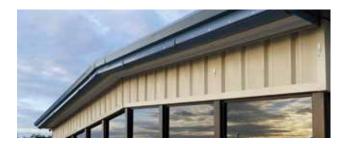

# Permanent lights that keep on giving.

# And all without the yearly hassle or annual cost.

Spreading a little holiday cheer takes time and money. Whether you hang your own Christmas lights or pay for light leasing, installation and removal, the yearly hassle can cut into budget. With Oelo's commercial lighting solutions, you only have to deal with the upfront cost and a one-time install. Oelo's patented system blends in seamlessly with any structure, available in metal or acrylic covers.

# Versatile lighting for years to come.

**Our IP68 water-proof rated LED lights** deliver Oelo's infinite customizable lighting capabilities. Plus, each 36V system is rated for 100,000 hours of use, the equivalent of 34 years of nightly eight-hour glow! Meanwhile, Oelo's patented cover system is designed to withstand the elements while providing the industry's most versatile mounting options.

# FACE MOUNT

Oelo can be hung on the fascia, pointing outward for a traditional Christmas light glow. The system's LEDs are visible from every angle using this effect. And while this is considered our most traditional look, Oelo's app lets you create "gaps" in the lighting by allowing you to control each individual LED for a modern lighting galleria effect.

# **2 UNDER MOUNT**

Oelo is one of the few permanent lighting systems that can be hung BOTH on the fascia AND under the eaves. The under-mount effect creates a wall-wash glow, illuminating the exterior with color to eliminate shadows and highlight the wall. This effect is compliant with the Dark Sky Initiative because the LEDs are angled downward.