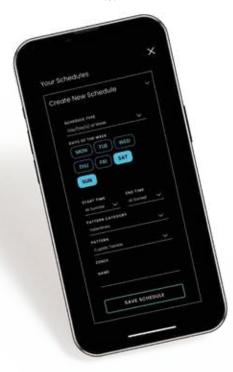

# Find Oelo's app on:

Create your daily, weekly or yearly schedule!

**DECEMBER** 

(From the corporate office!)

Multiple buildings, color-changing, from anywhere!

With our **Oelo Evolution app**, customize your lighting, save your favorite patterns, schedule those patterns up to 12 months in advance and control your lights (and multiple franchise structures) from anywhere in the world. Our cloud-based system can be controlled from your iPhone/Android device through WiFi, cellular or Ethernet connection.