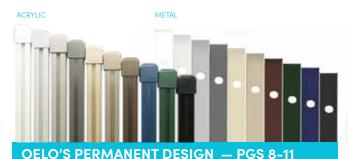

- Acrylic and metal cover options for mounting versatility
- Industry's only "hybrid" out-and-down capable system
- Available in an array of colors (or custom powder coat)
- UL-certified, IP68 waterproof-rated LED lights
- Rated for 100,000 of use (or 34 years of nightly glow)

# And all without the yearly hassle or annual cost.

Spreading a little holiday cheer takes time and money. Whether you hang your own Christmas lights or pay for light leasing, installation and removal, the yearly hassle can cut into budget. With Oelo's commercial lighting solutions, you only have to deal with the upfront cost and a one-time install. Oelo's patented system blends in seamlessly with any structure, available in metal or acrylic covers.

## **COMMERCIAL-GRADE METAL**

Our Colorado-made metal LED channel offers quick installation. With minimal mounting components, the metal channel is perfect for large-scale commercial projects.

- ✓ LED appearance: Snaps into channel for quick install and even spacing
- ✓ Length: 7' 6" increments that can be cut to size, allowing the system to be customizable
- Colors: Powder coated in an array of standard color options (OR you can inquire about color-match!)

## **IMPACT-RESISTANT ACRYLIC**

Oelo's acrylic cover features an impact-resistant, fade-resistant flush design. Because our LEDs are IP68 waterproof rated, the main function of this cover is to aesthetically mount the lights.

- ✓ LED appearance: Spaced 10" or closer behind translucent lens for a flush look
- Length: 8' increments that can be cut to size, allowing the system to be customizable
- ✓ Colors: Available in a variety of standard colors.