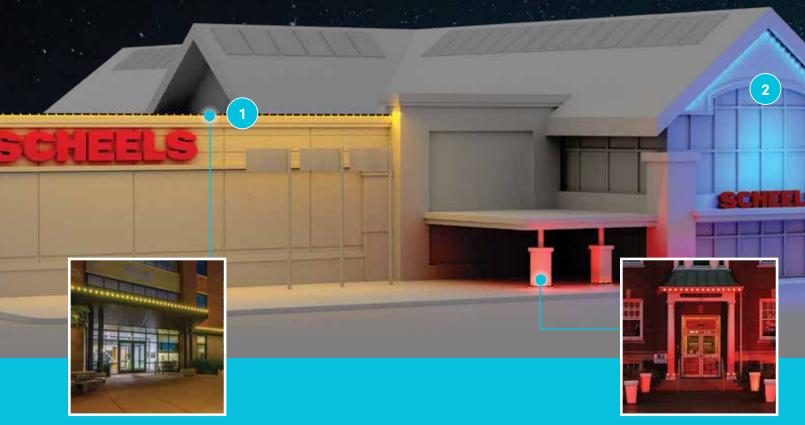

# FACE MOUNT

Oelo can be hung on the fascia, pointing outward for a traditional Christmas light glow. The system's LEDs are visible from every angle using this effect. And while this is considered our most traditional look, Oelo's app lets you create "gaps" in the lighting by allowing you to control each individual LED for a modern lighting galleria effect.

# **2 UNDER MOUNT**

Oelo is one of the few permanent lighting systems that can be hung BOTH on the fascia AND under the eaves. The under-mount effect creates a wall-wash glow, illuminating the exterior with color to eliminate shadows and highlight the wall. This effect is compliant with the Dark Sky Initiative because the LEDs are angled downward.