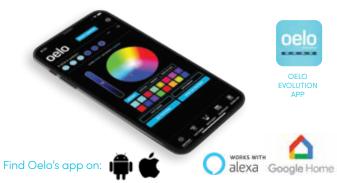

# **CLOUD-BASED CONTROLS — PGS 4-7**

- Six signal outputs, which allows you to control six zones from one contoller for more creative installs and effects.
- 16 million hues, plus pre-made patterns or custom creations
- Built-in scheduling feature to automatically turns on lights
- Secure iPhone or Android applications

# Festivity. All year long.

Oelo's cloud-based Evolution App features more than 16 million hues, pre-set patterns and customizable movement settings! Use the app to give your building a green St. Patrick's day glow, create breast cancer awareness with a pink storefront or add custom movement to attract attention during your annual sales events. Plus, transform your holiday lights into security lighting with our spotlight controls.

# Find Oelo's app on:

Create your daily, weekly or yearly schedule!

# alexa Google Home