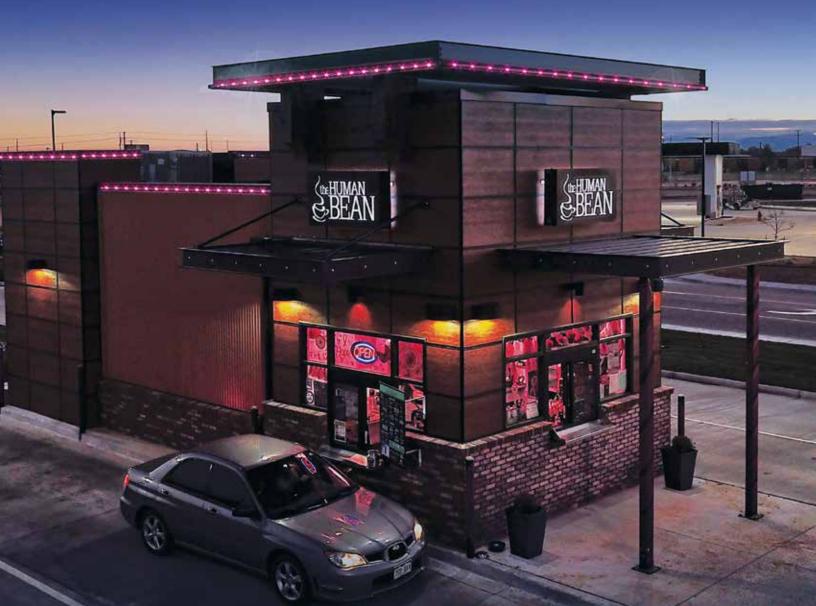

# No matter the business, outshine the competition.

Making your business more noticeable has never been easier — or more colorful! — with Oelo's color-changing outdoor commercial LED lighting. Not only is Oelo the perfect replacement to tired string lighting thanks to its energy-efficient, maintenance-free design, but this system pulls double duty EVERY holiday season thanks to its intuitive smart controls. Imagine maintenance-free holiday and commercial lighting at your fingertips for every sales event and special occasion.

# A COMPREHENSIVE LED COMMERCIAL LIGHTING SYSTEM.