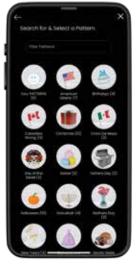

... 55-plus pre-set patterns ... then customize away!

## MARCH

March your favorite

## **SPRINKLE**

## **TAKEOVER**

Valentine's Day

**FEBRUARY** 

Easter

JULY **Breast Cancer Awareness** 

**OCTOBER** 

**AUGUST** Thanksgiving

**NOVEMBER** 