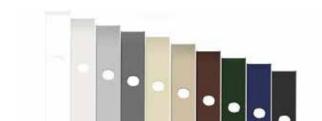

## **COMMERCIAL-GRADE METAL**

Our Colorado-made metal LED channel offers quick installation. With minimal mounting components, the metal channel is perfect for large-scale commercial projects.

- ✓ LED appearance: Snaps into channel for quick install and even spacing
- ✓ Length: 7' 6" increments that can be cut to size, allowing the system to be customizable
- Colors: Powder coated in an array of standard color options (OR you can inquire about color-match!)

- ✓ LED appearance: Spaced 10" or closer behind translucent lens for a flush look
- Length: 8' increments that can be cut to size, allowing the system to be customizable
- ✓ Colors: Available in a variety of standard colors.