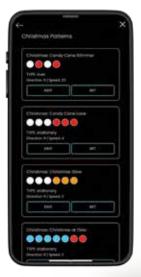

... 55-plus pre-set patterns ... then customize away!

**DECEMBER** 

(From the corporate office!)

Multiple buildings, color-changing, from anywhere!

With our **Oelo Evolution app**, customize your lighting, save your favorite patterns, schedule those patterns up to 12 months in advance and control your lights (and multiple franchise structures) from anywhere in the world. Our cloud-based system can be controlled from your iPhone/Android device through WiFi, cellular or Ethernet connection.