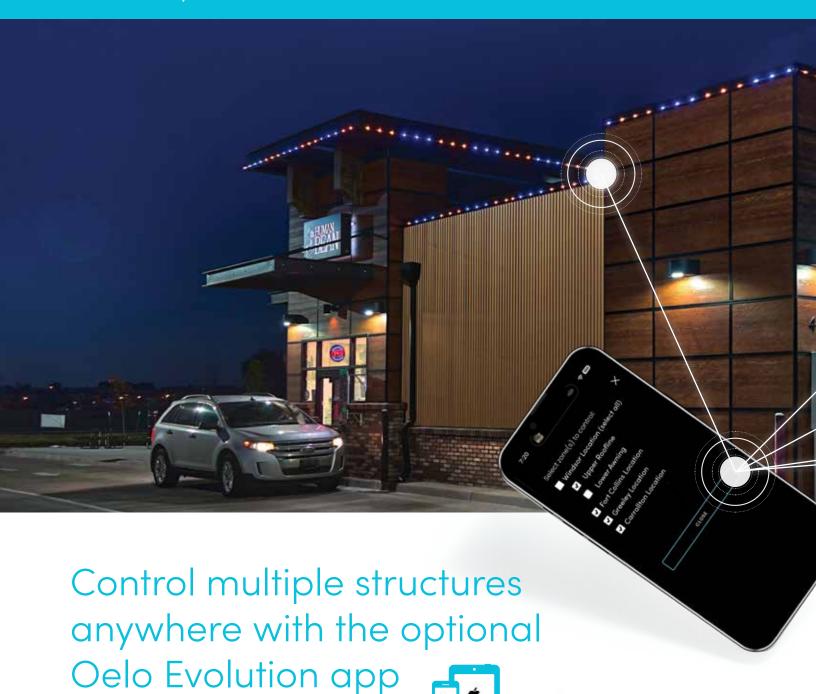

**DECEMBER** 

(From the corporate office!)

Multiple buildings, color-changing, from anywhere!

With our **Oelo Evolution app**, customize your lighting, save your favorite patterns, schedule those patterns up to 12 months in advance and control your lights (and multiple franchise structures) from anywhere in the world. Our cloud-based system can be controlled from your iPhone/Android device through WiFi, cellular or Ethernet connection.