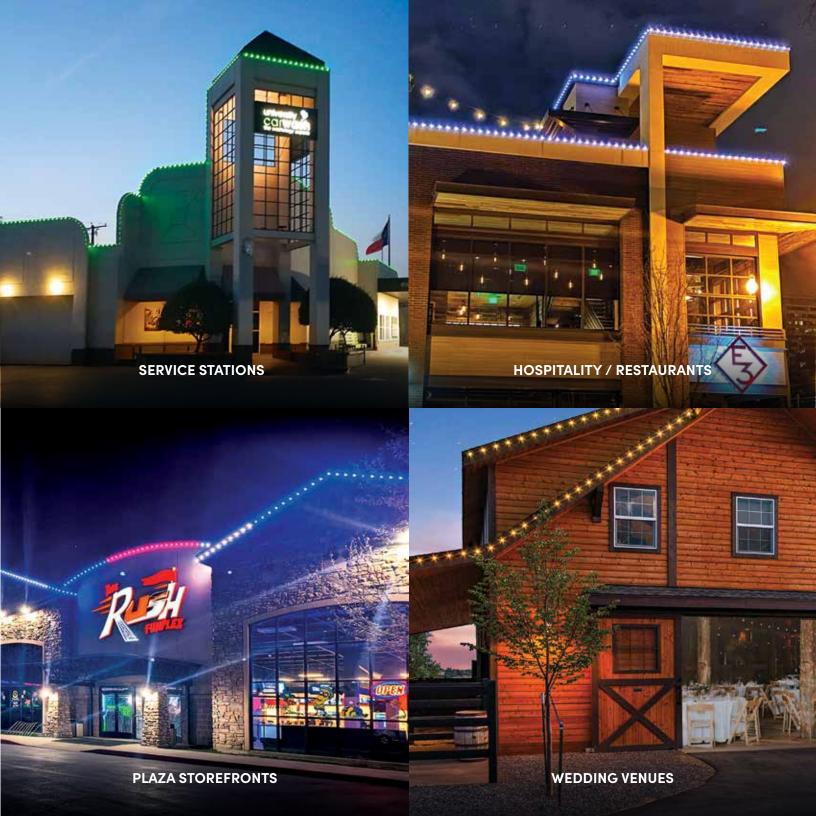

# No matter the business, outshine the competition.

Making your business more noticeable has never been easier — or more colorful! — with Oelo's color-changing outdoor commercial LED lighting. Not only is Oelo the perfect replacement to tired string lighting thanks to its energy-efficient, maintenance-free design, but this system pulls double duty EVERY holiday season thanks to its intuitive smart controls. Imagine maintenance-free holiday and commercial lighting at your fingertips for every sales event and special occasion.

# WHY INVEST IN OELO?

- ✓ INCREASE YOUR BUSINESS' VISIBILITY to attract more customers and increase your sales
- ✓ ENHANCE THE SAFETY AND SECURITY of your business with a well-lit commercial exterior
- ✓ REDUCE MAINTENANCE AND EXPENSES with a hassle-free, energy-efficient lighting system
- ✓ BECAUSE IT'S FUN (EVERYONE WILL LOVE IT) with Oelo's color and movement settings

# Festivity. All year long.

Oelo's cloud-based Evolution App features more than 16 million hues, pre-set patterns and customizable movement settings! Use the app to give your building a green St. Patrick's day glow, create breast cancer awareness with a pink storefront or add custom movement to attract attention during your annual sales events. Plus, transform your holiday lights into security lighting with our spotlight controls.