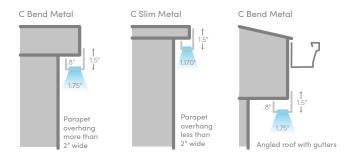

## **COMMERCIAL-GRADE METAL**

Our Colorado-made metal LED channel offers quick installation. With minimal mounting components, the metal channel is perfect for large-scale commercial projects.

- ✓ LED appearance: Snaps into channel for quick install and even spacing
- ✓ Length: 7' 6" increments that can be cut to size, allowing the system to be customizable
- Colors: Powder coated in an array of standard color options (OR you can inquire about color-match!)

## **IMPACT-RESISTANT ACRYLIC**

Oelo's acrylic cover features an impact-resistant, fade-resistant flush design. Because our LEDs are IP68 waterproof rated, the main function of this cover is to aesthetically mount the lights.

# Versatile lighting for years to come.

**Our IP68 water-proof rated LED lights** deliver Oelo's infinite customizable lighting capabilities. Plus, each 36V system is rated for 100,000 hours of use, the equivalent of 34 years of nightly eight-hour glow! Meanwhile, Oelo's patented cover system is designed to withstand the elements while providing the industry's most versatile mounting options.