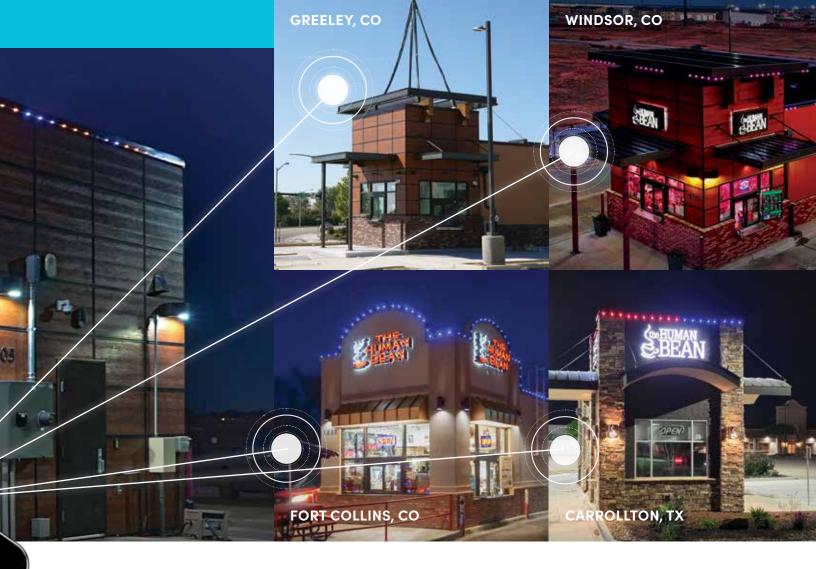

**DECEMBER** 

(From the corporate office!)

Multiple buildings, color-changing, from anywhere!

With our **Oelo Evolution app**, customize your lighting, save your favorite patterns, schedule those patterns up to 12 months in advance and control your lights (and multiple franchise structures) from anywhere in the world. Our cloud-based system can be controlled from your iPhone/Android device through WiFi, cellular or Ethernet connection.