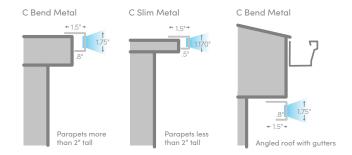

## **COMMERCIAL-GRADE METAL**

Our Colorado-made metal LED channel offers quick installation. With minimal mounting components, the metal channel is perfect for large-scale commercial projects.

- ✓ LED appearance: Snaps into channel for quick install and even spacing
- ✓ Length: 7' 6" increments that can be cut to size, allowing the system to be customizable
- Colors: Powder coated in an array of standard color options (OR you can inquire about color-match!)

## **IMPACT-RESISTANT ACRYLIC**

Oelo's acrylic cover features an impact-resistant, fade-resistant flush design. Because our LEDs are IP68 waterproof rated, the main function of this cover is to aesthetically mount the lights.

# Versatile lighting for years to come.

**Our IP68 water-proof rated LED lights** deliver Oelo's infinite customizable lighting capabilities. Plus, each 36V system is rated for 100,000 hours of use, the equivalent of 34 years of nightly eight-hour glow! Meanwhile, Oelo's patented cover system is designed to withstand the elements while providing the industry's most versatile mounting options.