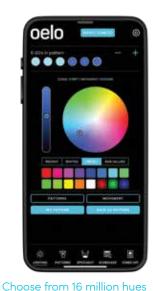

# **CLOUD-BASED CONTROLS — PGS 4-7**

- Six signal outputs, which allows you to control six zones from one contoller for more creative installs and effects.
- 16 million hues, plus pre-made patterns or custom creations
- Built-in scheduling feature to automatically turns on lights
- Secure iPhone or Android applications

# Festivity. All year long.

Oelo's cloud-based Evolution App features more than 16 million hues, pre-set patterns and customizable movement settings! Use the app to give your building a green St. Patrick's day glow, create breast cancer awareness with a pink storefront or add custom movement to attract attention during your annual sales events. Plus, transform your holiday lights into security lighting with our spotlight controls.