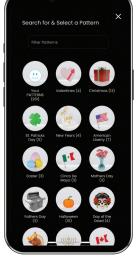

**SPRINKLE** 

... 55-plus pre-set patterns ... then customize away!

Find Oelo's app on:

Create your daily, weekly or yearly schedule!

**JANUARY** 

**FEBRUARY** 

MARCH

**APRIL** 

# Festivity. All year long.

Oelo's cloud-based Evolution App features more than 16 million hues, pre-set patterns and customizable movement settings to showcase your holiday luster, support your favorite teams and create social awareness. Plus, transform your holiday lights into security lighting with our spotlight controls.