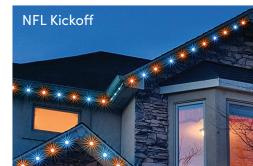

\*\*\*\*\*\*\*

✓ CUSTOMIZABLE FOR EVERY MOOD OR MOMENT!

Oelo's multi-color system provides endless festivity. (With our app's color wheel and movement modes, you can showcase your holiday luster, support your favorite team or create social awareness any night of the year.)