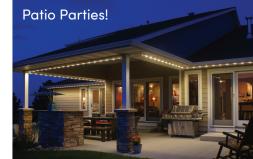

## **UNDER MOUNT**

Oelo is one of the few permanent lighting systems that can be hung BOTH on the fascia AND under the eaves. The under-mount effect creates a wall-wash glow, illuminating the exterior with color to eliminate shadows and highlight the wall. This effect is compliant with the Dark Sky Initiative because the LEDs are angled downward.