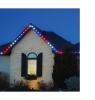

# Invisible by day ... seamless by design.

Oelo's patented system blends in seamlessly with any structure, available in acrylic or metal cover options. If you're looking for a flush look, our acrylic system hides the LEDs behind a lens, while our metal option features minimal mounting components, perfect for DIY installs or residential structures with limited fascia.

### **IMPACT-RESISTANT ACRYLIC**

Oelo's acrylic cover features an impact-resistant, fade-resistant flush design. Because our LEDs are IP68 waterproof rated, the cover's main function is to mount the lights in a permanent, aesthetic way.

## **FACE MOUNT**

Oelo can be hung on the fascia, pointing outward for a traditional Christmas light glow. The system's LEDs are visible from every angle using this effect. And while this is considered our most traditional look, Oelo's app lets you create "gaps" in the lighting by allowing you to control each individual LED for a modern lighting effect.