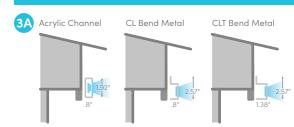

a, pointing outward for a traditional Christmas light glow. The system's LEDs are visible from every angle using this effect. And while this is considered our most traditional look, Oelo's app lets you create "gaps" in the lighting by allowing you to control each individual LED for a modern lighting effect.

## **UNDER MOUNT**

Oelo is one of the few permanent lighting systems that can be hung BOTH on the fascia AND under the eaves. The under-mount effect creates a wall-wash glow, illuminating the exterior with color to eliminate shadows and highlight the wall. This effect is compliant with the Dark Sky Initiative because the LEDs are angled downward.

### NORMAL ROOF LINE (WITH OR WITHOUT GUTTERS)





### **ROOF LINE WITH SOFFIT CEILINGS**





### CONTINUOUS FASCIA BOARD (ADOBE HOMES)





### ADOBE-STYLE HOME?

Check out our C Slim channel. If your home has exposed rafters, this bend can be mounted to the bottom fascia board for downward lighting. (This type of fascia is typically found on adobe-style homes.)



Get your FREE residential LED lighting quote from your local Oelo dealer!

oelo.com | 970.212.3670 | 3842 Redman Dr., Fort Collins, CO

All information in this brochure is the latest available at time of publication. Printed in the USA. 2.5K 0124 ©2024 Oelo