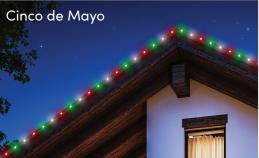

\*\*\*\*\*\*\*

✓ CUSTOMIZABLE FOR EVERY MOOD OR MOMENT!

Oelo's multi-color system provides endless festivity. (With our app's color wheel and movement modes, you can showcase your holiday luster, support your favorite team or create social awareness any night of the year.)