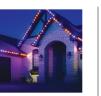

\*\*\*\*\*\*\*

✓ CUSTOMIZABLE FOR EVERY MOOD OR MOMENT!

Oelo's multi-color system provides endless festivity. (With our app's color wheel and movement modes, you can showcase your holiday luster, support your favorite team or create social awareness any night of the year.)

# Festivity. All year long.

Oelo's cloud-based Evolution App features more than 16 million hues, pre-set patterns and customizable movement settings to showcase your holiday luster, support your favorite teams and create social awareness. Plus, transform your holiday lights into security lighting with our spotlight controls.

YOU CHOOSE:
OUR TRADITIONAL
GLOW OR OELO'S
WALL-WASH LOOK.

OR BOTH!