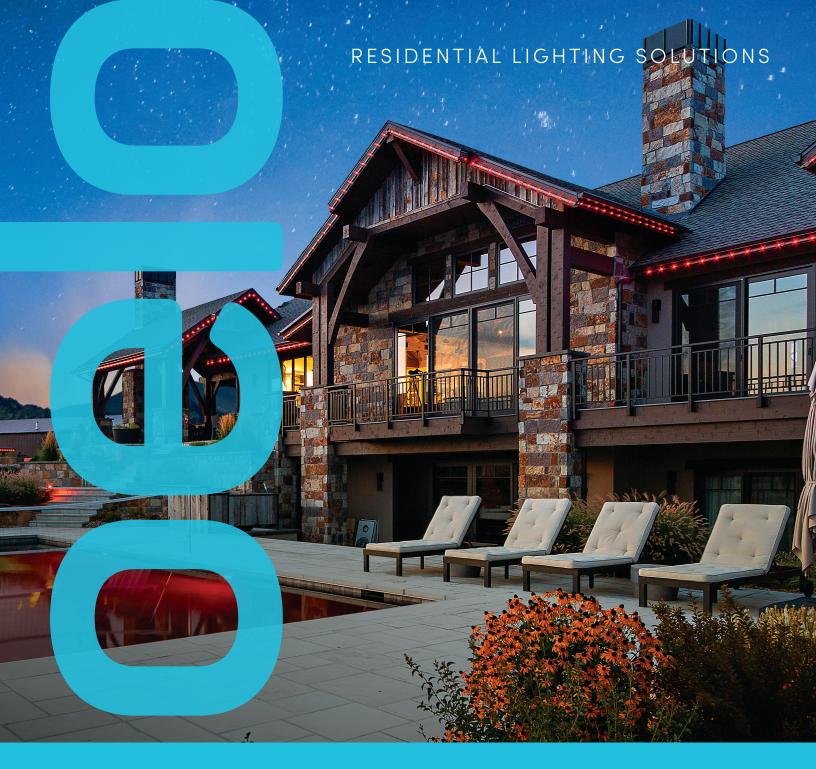

# Never hang holiday lights again!

## Invisible by day, expressive by night permanent holiday lights.

Oelo brings your outdoor style to light with permanent structural lighting for your home. Practically invisible by day, Oelo's permanent LED holiday lights blend in with your home's fascia for a seamless look, while Oelo's color-changing lights are uniquely expressive by night thanks to Oelo's customizable color app. Install our lights once and let them light up your day-to-day moments, celebrations and seasons for years to come! Oelo even doubles as security lighting.

### THESE AREN'T YOUR ORDINARY HOLIDAY LIGHTS. THIS IS A SYSTEM!

### WHY INVEST IN OELO?

✓ INVISIBLE BY DAY ... expressive by night

### ✓ YOU'LL NEVER HAVE TO HANG HOLIDAY LIGHTS AGAIN

\*\*\*\*\*\*\*\*\*\*\*\*\*\*\*\*\*\*\*\*\*\*\*\*

- ✓ THE OELO SYSTEM IS RATED FOR 100,000 HOURS OF USE (Twice the lifespan as competitors and the equivalent of 34 years of nightly 8-hour glow!)
- ✓ DOUBLES AS SAFETY AND SECURITY LIGHTING!

\*\*\*\*\*\*\*

✓ CUSTOMIZABLE FOR EVERY MOOD OR MOMENT!

Oelo's multi-color system provides endless festivity. (With our app's color wheel and movement modes, you can showcase your holiday luster, support your favorite team or create social awareness any night of the year.)