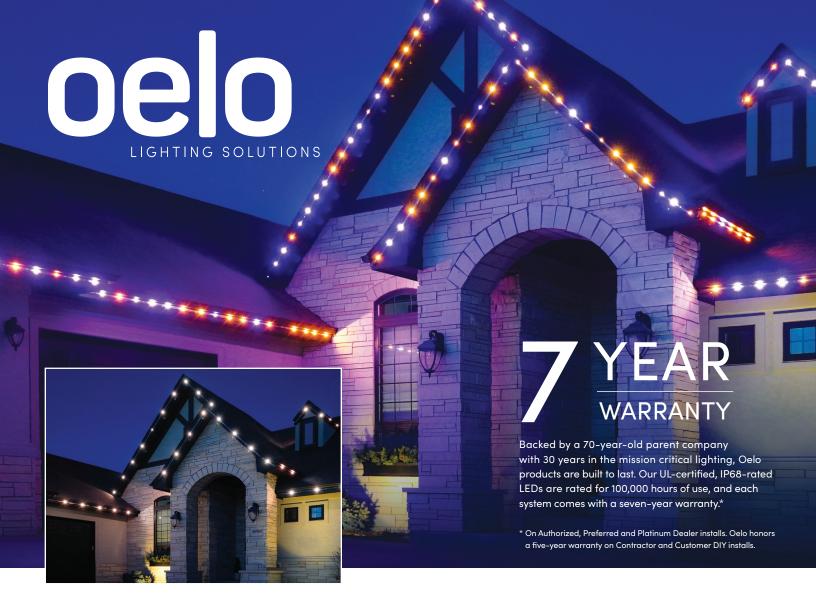

# Never hang holiday lights again!

## Invisible by day, expressive by night permanent holiday lights.

Oelo brings your outdoor style to light with permanent structural lighting for your home. Practically invisible by day, Oelo's permanent LED holiday lights blend in with your home's fascia for a seamless look, while Oelo's color-changing lights are uniquely expressive by night thanks to Oelo's customizable color app. Install our lights once and let them light up your day-to-day moments, celebrations and seasons for years to come! Oelo even doubles as security lighting.

### THESE AREN'T YOUR ORDINARY HOLIDAY LIGHTS. THIS IS A SYSTEM!