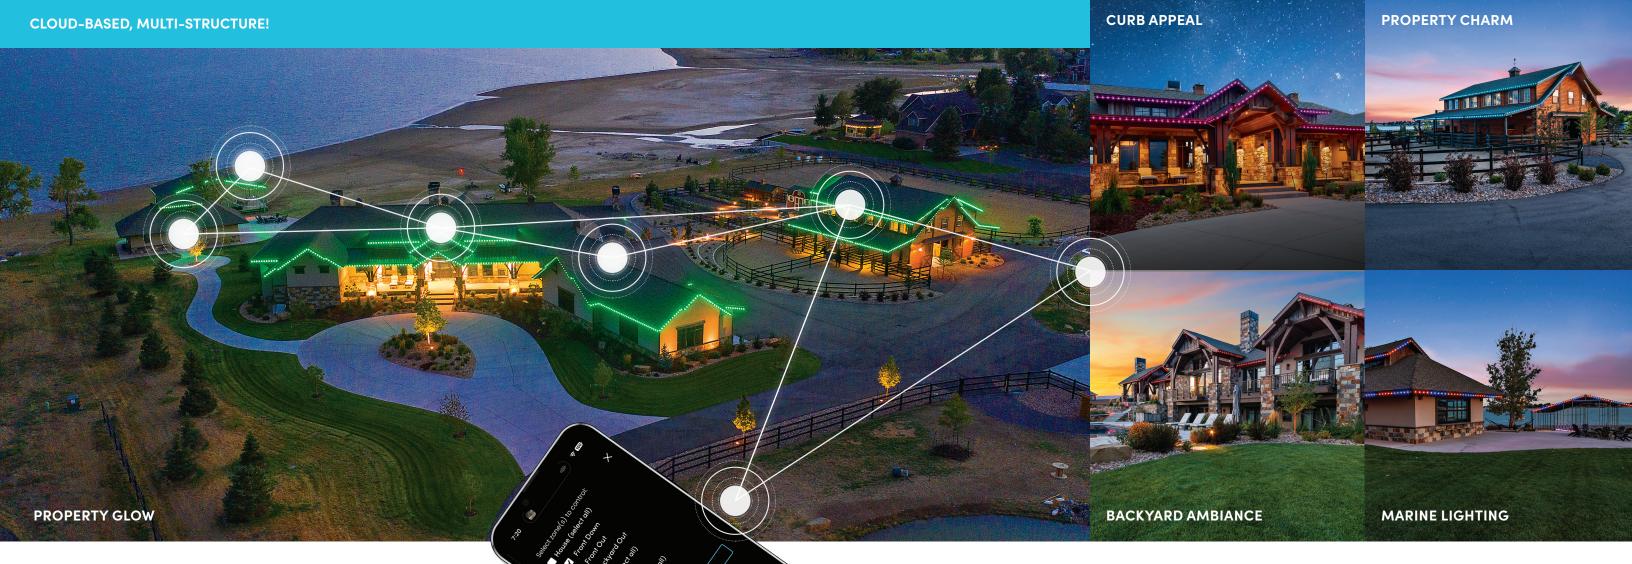

## alexa Google Home **CLOUD-BASED CONTROLS — PGS 4-7**

- Six signal outputs, which allows you to control six zones from one contoller for more creative installs and effects
- 16 million hues, plus pre-made patterns or custom creations
- Built-in scheduling feature to automatically turns on lights
- Alexa and Google Home ready!

**DECEMBER** 

Control multiple zones or structures from anywhere with the Oelo Evolution app

(Even while you're away on vacation!)

Multiple buildings, color-changing, from anywhere!

With our Oelo Evolution app, customize your lighting, save your favorite patterns, schedule your patterns daily, weekly or yearly and control your lights, zones and multiple structures from anywhere in the world. Our cloud-based system can be controlled from any iPhone or Android device through WiFi, cellular or Ethernet connection.

### Six individually addressable outputs!

Oelo's state-of-the-art controller touts six individually addressable outputs, which allows you to control more than half a dozen zones separately from one contoller for creative, hybrid installs and out-and-down lighting effects!