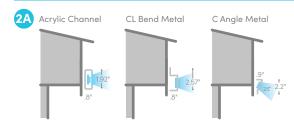

### NORMAL ROOF LINE (WITH OR WITHOUT GUTTERS)

# Invisible by day ... seamless by design.

Oelo's patented system blends in seamlessly with any structure, available in acrylic or metal cover options. If you're looking for a flush look, our acrylic system hides the LEDs behind a lens, while our metal option features minimal mounting components, perfect for DIY installs or residential structures with limited fascia.

### **DURABLE METAL CHANNEL**

Our Colorado-made metal LED cover offers quick installation. With minimal mounting components and a variety of bends to achieve different looks, this channel is a favorite for DIY installs.

### ADOBE-STYLE HOME?

Check out our C Slim channel. If your home has exposed rafters, this bend can be mounted to the bottom fascia board for downward lighting. (This type of fascia is typically found on adobe-style homes.)