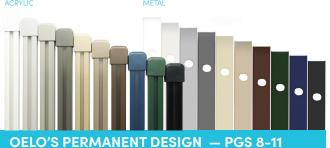

# Invisible by day ... seamless by design.

Oelo's patented system blends in seamlessly with any structure, available in acrylic or metal cover options. If you're looking for a flush look, our acrylic system hides the LEDs behind a lens, while our metal option features minimal mounting components, perfect for DIY installs or residential structures with limited fascia.

### **IMPACT-RESISTANT ACRYLIC**

Oelo's acrylic cover features an impact-resistant, fade-resistant flush design. Because our LEDs are IP68 waterproof rated, the cover's main function is to mount the lights in a permanent, aesthetic way.

- ✓ LED appearance: Spaced 10" or closer behind translucent lens
- ✔ Length: 8' increments that can be cut to size, allowing the system to be customizable
- ✓ Colors: Available in a variety of standard colors.

### **DURABLE METAL CHANNEL**

Our Colorado-made metal LED cover offers quick installation. With minimal mounting components and a variety of bends to achieve different looks, this channel is a favorite for DIY installs.

- ✓ LED appearance: Snaps into channel for quick install and even spacing
- ✓ **Length:** 7' 6" increments that can be cut to size, allowing the system to be customizable
- ✓ Colors: Available in a variety of standard colors (or optional custom powder-coat color match)