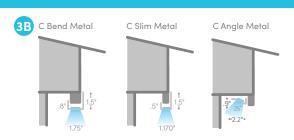

### CONTINUOUS FASCIA BOARD (ADOBE HOMES)

### ADOBE-STYLE HOME?

Check out our C Slim channel. If your home has exposed rafters, this bend can be mounted to the bottom fascia board for downward lighting. (This type of fascia is typically found on adobe-style homes.)