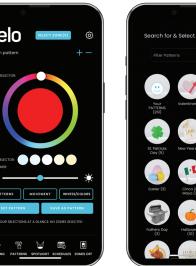

## alexa Google Home **CLOUD-BASED CONTROLS — PGS 4-7**

- Six signal outputs, which allows you to control six zones from one contoller for more creative installs and effects
- 16 million hues, plus pre-made patterns or custom creations
- Built-in scheduling feature to automatically turns on lights
- Alexa and Google Home ready!

# Festivity. All year long.

Oelo's cloud-based Evolution App features more than 16 million hues, pre-set patterns and customizable movement settings to showcase your holiday luster, support your favorite teams and create social awareness. Plus, transform your holiday lights into security lighting with our spotlight controls.

**SPRINKLE** 

... 55-plus pre-set patterns ... then customize away!

Find Oelo's app on:

Create your daily, weekly or yearly schedule!

**JANUARY** 

**FEBRUARY** 

MARCH

**APRIL** 

**DECEMBER** 

Control multiple zones or structures from anywhere with the Oelo Evolution app

(Even while you're away on vacation!)

Multiple buildings, color-changing, from anywhere!

With our Oelo Evolution app, customize your lighting, save your favorite patterns, schedule your patterns daily, weekly or yearly and control your lights, zones and multiple structures from anywhere in the world. Our cloud-based system can be controlled from any iPhone or Android device through WiFi, cellular or Ethernet connection.

### Six individually addressable outputs!

Oelo's state-of-the-art controller touts six individually addressable outputs, which allows you to control more than half a dozen zones separately from one contoller for creative, hybrid installs and out-and-down lighting effects!