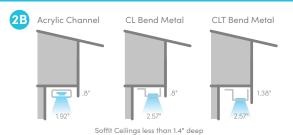

**FACE MOUNT**

Oelo can be hung on the fascia, pointing outward for a traditional Christmas light glow. The system's LEDs are visible from every angle using this effect. And while this is considered our most traditional look, Oelo's app lets you create "gaps" in the lighting by allowing you to control each individual LED for a modern lighting effect.

## **UNDER MOUNT**

Oelo is one of the few permanent lighting systems that can be hung BOTH on the fascia AND under the eaves. The under-mount effect creates a wall-wash glow, illuminating the exterior with color to eliminate shadows and highlight the wall. This effect is compliant with the Dark Sky Initiative because the LEDs are angled downward.

### NORMAL ROOF LINE (WITH OR WITHOUT GUTTERS)





### **ROOF LINE WITH SOFFIT CEILINGS**





### CONTINUOUS FASCIA BOARD (ADOBE HOMES)





### ADOBE-STYLE HOME?

Check out our C Slim channel. If your home has exposed rafters, this bend can be mounted to the bottom fascia board for downward lighting. (This type of fascia is typically found on adobe-style homes.)



Get your FREE residential LED lighting quote from your local Oelo dealer!

oelo.com | 970.212.3670 | 3842 Redman Dr., Fort Collins, CO

All information in this brochure is the latest available at time of publication. Printed in the USA. 2.5K 0124 ©2024 Oelo