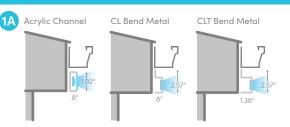

# Invisible by day ... seamless by design.

Oelo's patented system blends in seamlessly with any structure, available in acrylic or metal cover options. If you're looking for a flush look, our acrylic system hides the LEDs behind a lens, while our metal option features minimal mounting components, perfect for DIY installs or residential structures with limited fascia.

### **IMPACT-RESISTANT ACRYLIC**

Oelo's acrylic cover features an impact-resistant, fade-resistant flush design. Because our LEDs are IP68 waterproof rated, the cover's main function is to mount the lights in a permanent, aesthetic way.

### **DURABLE METAL CHANNEL**

Our Colorado-made metal LED cover offers quick installation. With minimal mounting components and a variety of bends to achieve different looks, this channel is a favorite for DIY installs.

### NORMAL ROOF LINE (WITH OR WITHOUT GUTTERS)