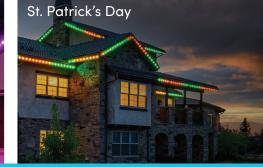

\*\*\*\*\*\*\*

✓ CUSTOMIZABLE FOR EVERY MOOD OR MOMENT!

Oelo's multi-color system provides endless festivity. (With our app's color wheel and movement modes, you can showcase your holiday luster, support your favorite team or create social awareness any night of the year.)

# Festivity. All year long.

Oelo's cloud-based Evolution App features more than 16 million hues, pre-set patterns and customizable movement settings to showcase your holiday luster, support your favorite teams and create social awareness. Plus, transform your holiday lights into security lighting with our spotlight controls.