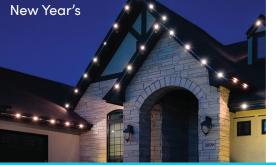

\*\*\*\*\*\*\*

✓ CUSTOMIZABLE FOR EVERY MOOD OR MOMENT!

Oelo's multi-color system provides endless festivity. (With our app's color wheel and movement modes, you can showcase your holiday luster, support your favorite team or create social awareness any night of the year.)

# Festivity. All year long.

Oelo's cloud-based Evolution App features more than 16 million hues, pre-set patterns and customizable movement settings to showcase your holiday luster, support your favorite teams and create social awareness. Plus, transform your holiday lights into security lighting with our spotlight controls.