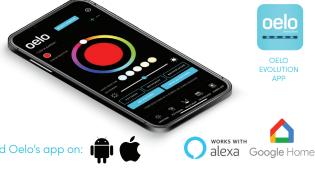

# Festivity. All year long.

Oelo's cloud-based Evolution App features more than 16 million hues, pre-set patterns and customizable movement settings to showcase your holiday luster, support your favorite teams and create social awareness. Plus, transform your holiday lights into security lighting with our spotlight controls.

**SPRINKLE** 

... 55-plus pre-set patterns ... then customize away!

Find Oelo's app on:

Create your daily, weekly or yearly schedule!

**JANUARY** 

**FEBRUARY** 

MARCH

**APRIL** 

**DECEMBER** 

Control multiple zones or structures from anywhere with the Oelo Evolution app

(Even while you're away on vacation!)

Multiple buildings, color-changing, from anywhere!

With our Oelo Evolution app, customize your lighting, save your favorite patterns, schedule your patterns daily, weekly or yearly and control your lights, zones and multiple structures from anywhere in the world. Our cloud-based system can be controlled from any iPhone or Android device through WiFi, cellular or Ethernet connection.