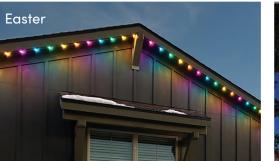

\*\*\*\*\*\*\*

✓ CUSTOMIZABLE FOR EVERY MOOD OR MOMENT!

Oelo's multi-color system provides endless festivity. (With our app's color wheel and movement modes, you can showcase your holiday luster, support your favorite team or create social awareness any night of the year.)