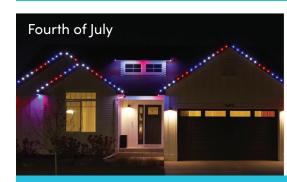

\*\*\*\*\*\*\*

✓ CUSTOMIZABLE FOR EVERY MOOD OR MOMENT!

Oelo's multi-color system provides endless festivity. (With our app's color wheel and movement modes, you can showcase your holiday luster, support your favorite team or create social awareness any night of the year.)