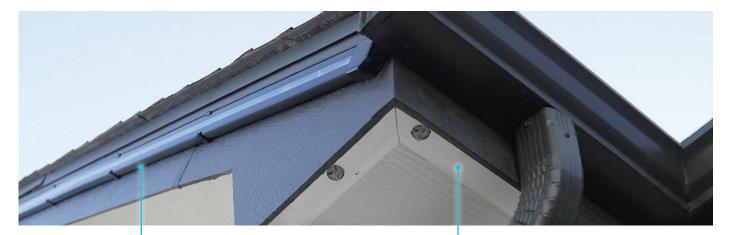

# Invisible by day ... seamless by design.

Oelo's patented system blends in seamlessly with any structure, available in acrylic or metal cover options. If you're looking for a flush look, our acrylic system hides the LEDs behind a lens, while our metal option features minimal mounting components, perfect for DIY installs or residential structures with limited fascia.

### **IMPACT-RESISTANT ACRYLIC**

Oelo's acrylic cover features an impact-resistant, fade-resistant flush design. Because our LEDs are IP68 waterproof rated, the cover's main function is to mount the lights in a permanent, aesthetic way.

### **DURABLE METAL CHANNEL**

Our Colorado-made metal LED cover offers quick installation. With minimal mounting components and a variety of bends to achieve different looks, this channel is a favorite for DIY installs.