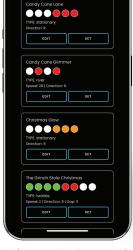

## alexa Google Home **CLOUD-BASED CONTROLS — PGS 4-7**

- Six signal outputs, which allows you to control six zones from one contoller for more creative installs and effects
- 16 million hues, plus pre-made patterns or custom creations
- Built-in scheduling feature to automatically turns on lights
- Alexa and Google Home ready!

# Festivity. All year long.

Oelo's cloud-based Evolution App features more than 16 million hues, pre-set patterns and customizable movement settings to showcase your holiday luster, support your favorite teams and create social awareness. Plus, transform your holiday lights into security lighting with our spotlight controls.

**SPRINKLE** 

... 55-plus pre-set patterns ... then customize away!

Find Oelo's app on:

Create your daily, weekly or yearly schedule!

**JANUARY** 

**FEBRUARY** 

MARCH

**APRIL** 