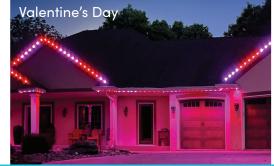

\*\*\*\*\*\*\*

✓ CUSTOMIZABLE FOR EVERY MOOD OR MOMENT!

Oelo's multi-color system provides endless festivity. (With our app's color wheel and movement modes, you can showcase your holiday luster, support your favorite team or create social awareness any night of the year.)

# Festivity. All year long.

Oelo's cloud-based Evolution App features more than 16 million hues, pre-set patterns and customizable movement settings to showcase your holiday luster, support your favorite teams and create social awareness. Plus, transform your holiday lights into security lighting with our spotlight controls.