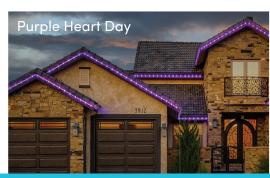

\*\*\*\*\*\*\*

✓ CUSTOMIZABLE FOR EVERY MOOD OR MOMENT!

Oelo's multi-color system provides endless festivity. (With our app's color wheel and movement modes, you can showcase your holiday luster, support your favorite team or create social awareness any night of the year.)