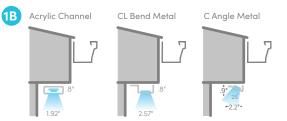

# Invisible by day ... seamless by design.

Oelo's patented system blends in seamlessly with any structure, available in acrylic or metal cover options. If you're looking for a flush look, our acrylic system hides the LEDs behind a lens, while our metal option features minimal mounting components, perfect for DIY installs or residential structures with limited fascia.

### **IMPACT-RESISTANT ACRYLIC**

Oelo's acrylic cover features an impact-resistant, fade-resistant flush design. Because our LEDs are IP68 waterproof rated, the cover's main function is to mount the lights in a permanent, aesthetic way.

### **DURABLE METAL CHANNEL**

Our Colorado-made metal LED cover offers quick installation. With minimal mounting components and a variety of bends to achieve different looks, this channel is a favorite for DIY installs.

### **ROOF LINE WITH SOFFIT CEILINGS**