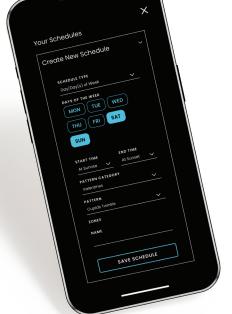

## alexa Google Home **CLOUD-BASED CONTROLS — PGS 4-7**

- Six signal outputs, which allows you to control six zones from one contoller for more creative installs and effects
- 16 million hues, plus pre-made patterns or custom creations
- Built-in scheduling feature to automatically turns on lights
- Alexa and Google Home ready!

**SPRINKLE** 

... 55-plus pre-set patterns ... then customize away!

Find Oelo's app on:

Create your daily, weekly or yearly schedule!

**JANUARY** 

**FEBRUARY** 

MARCH

**APRIL** 

**DECEMBER** 

Control multiple zones or structures from anywhere with the Oelo Evolution app

(Even while you're away on vacation!)

Multiple buildings, color-changing, from anywhere!

With our Oelo Evolution app, customize your lighting, save your favorite patterns, schedule your patterns daily, weekly or yearly and control your lights, zones and multiple structures from anywhere in the world. Our cloud-based system can be controlled from any iPhone or Android device through WiFi, cellular or Ethernet connection.