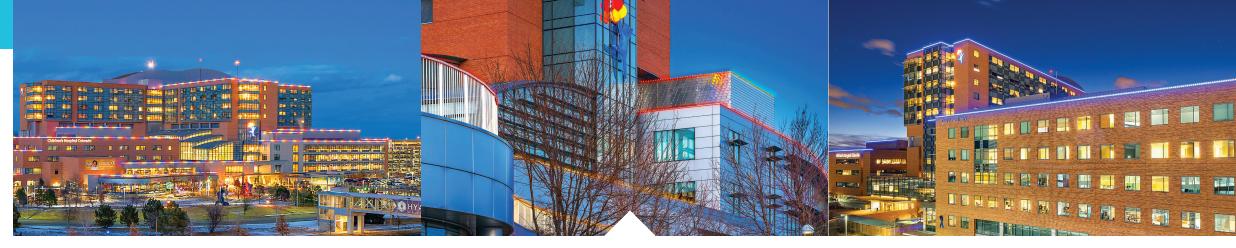

Y Children's Hospital

To help brighten patients' stay at its 40-acre healthcare campus, Children's Hospital Colorado accented its welcoming structure with a 6,200-linear-foot Oelo system that features more than 8,000 individual LEDs and illuminates 14 different rooflines.

#### **CHILDREN'S HOSPITAL COLORADO**