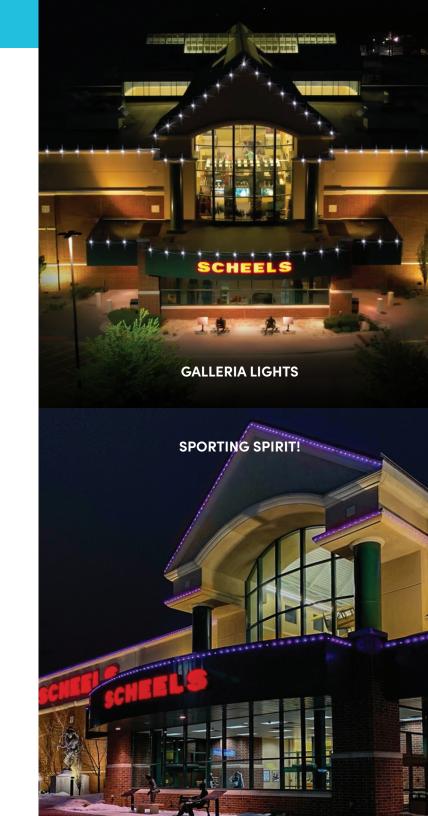

Multiple buildings, color-changing, from anywhere!

Give your buildings a green St. Patrick's day glow, create breast cancer awareness with a pink campus or add custom movement to attract attention with Oelo's **cloud-based**, **color-changing LED system**, controlled from your iPhone/Android device through WiFi, cellular or Ethernet connection. From a management standpoint, Oelo is a no-brainer, helping the grounds crew eliminate the ongoing time and money it takes to hang and coordinate holiday lights on an annual basis.

**BREAST CANCER AWARENESS** 

When businesses make the world a brighter place, they shine more.

Oelo is proud to have worked with many esteemed campuses and communities across the nation, including these ones ...