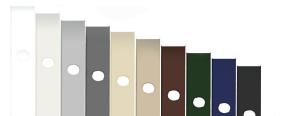

ACRYLIC

#### COMMERCIAL-GRADE METAL

Our Colorado-made metal LED channel offers quick installation. With minimal mounting components, the metal channel is perfect for large-scale commercial projects.

- LED appearance: Snaps into channel for quick install and even spacing
- Length: 7' 6" increments that can be cut to size, allowing the system to be customizable
- **Colors:** Powder coated in an array of standard color options (OR you can inquire about color-match!)

#### IMPACT-RESISTANT ACRYLIC

Oelo's acrylic cover features an impact-resistant, fade-resistant flush design. Because our LEDs are IP68 waterproof rated, the main function of this cover is to aesthetically mount the lights.

- LED appearance: Spaced 10" or closer behind translucent lens for a flush look
- Length: 8' increments that can be cut to size, allowing the system to be customizable
- **Colors:** Available in a variety of standard colors.