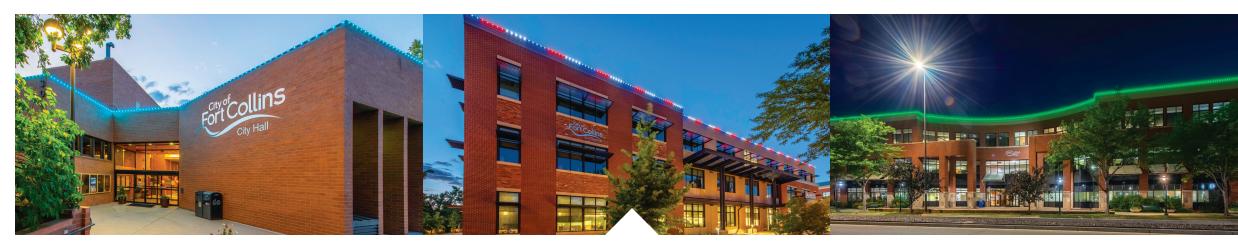

#### Fort Collins The City of Fort Collins

Right in our very own backyard, Oelo is proud to illuminate five different City of Fort Collins community buildings, combining 1,800 lights and Oelo's proprietary cloud-based system to accent a number of buildings, including City Hall and the police station.

#### THE CITY OF FORT COLLINS