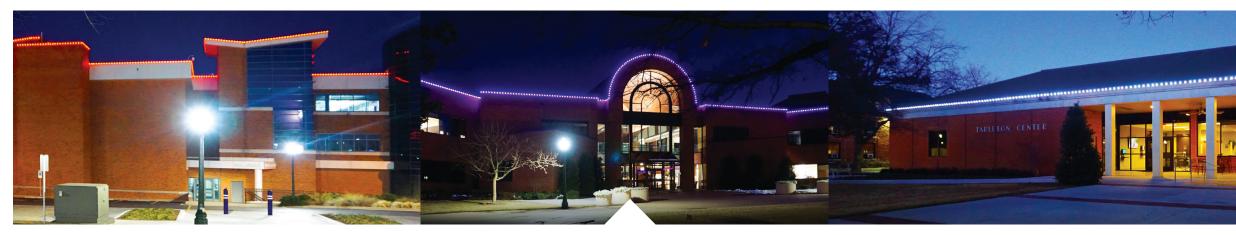

#### Tarleton State University

Tarteton State University's cloud-controlled Oelo system touts 7,500 lights and 14 control units to illuminate nine buildings spread throughout Stephenville, Texas' 122-year-old campus. The university's color of choice? Tarleton purple!

#### **TARLETON STATE UNIVERSITY**