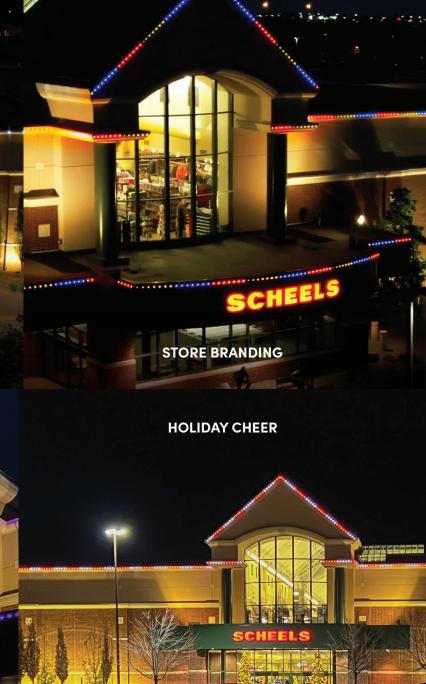

Multiple buildings, color-changing, from anywhere!

Give your buildings a green St. Patrick's day glow, create breast cancer awareness with a pink campus or add custom movement to attract attention with Oelo's **cloud-based**, **color-changing LED system**, controlled from your iPhone/Android device through WiFi, cellular or Ethernet connection. From a management standpoint, Oelo is a no-brainer, helping the grounds crew eliminate the ongoing time and money it takes to hang and coordinate holiday lights on an annual basis.

**BREAST CANCER AWARENESS** 

When businesses make the world a brighter place, they shine more.

Oelo is proud to have worked with many esteemed campuses and communities across the nation, including these ones ...