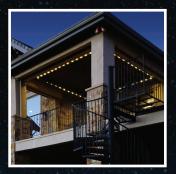

CAN ALSO BE MOUNTED FOR PATIO LIGHTING!

FACE MOUNT The traditional holiday look YOU CHOOSE: OUR TRADITIONAL GLOW OR OELO'S WALL-WASH LOOK. OR BOTH!

ACCENT MOUNT Exterior wall grazing

UNDER MOUNT The outdoor wall-wash effect

### FACE MOUNT

Oelo can be hung on the fascia, pointing outward for a traditional Christmas light glow. The system's LEDs are visible from every angle using this effect. And while this is considered our most traditional look, Oelo's app lets you create "gaps" in the lighting by allowing you to control each individual LED for a modern lighting galleria effect.

### OUNDER MOUNT

Oelo is one of the few permanent lighting systems that can be hung BOTH on the fascia AND under the eaves. The under-mount effect creates a wall-wash glow, illuminating the exterior with color to eliminate shadows and highlight the wall. This effect is compliant with the Dark Sky Initiative because the LEDs are angled downward.