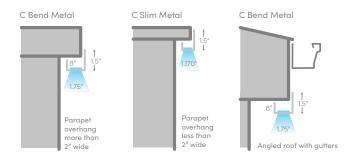

#### COMMERCIAL-GRADE METAL

Our Colorado-made metal LED channel offers quick installation. With minimal mounting components, the metal channel is perfect for large-scale commercial projects.

- LED appearance: Snaps into channel for quick install and even spacing
- Length: 7' 6" increments that can be cut to size, allowing the system to be customizable
- **Colors:** Powder coated in an array of standard color options (OR you can inquire about color-match!)

#### IMPACT-RESISTANT ACRYLIC

Oelo's acrylic cover features an impact-resistant, fade-resistant flush design. Because our LEDs are IP68 waterproof rated, the main function of this cover is to aesthetically mount the lights.

- LED appearance: Spaced 10" or closer behind translucent lens for a flush look
- Length: 8' increments that can be cut to size, allowing the system to be customizable
- **Colors:** Available in a variety of standard colors.

## Versatile lighting for years to come.

**Our IP68 water-proof rated LED lights** deliver Oelo's infinite customizable lighting capabilities. Plus, each 36V system is rated for 100,000 hours of use, the equivalent of 34 years of nightly eight-hour glow! Meanwhile, Oelo's patented cover system is designed to withstand the elements while providing the industry's most versatile mounting options.