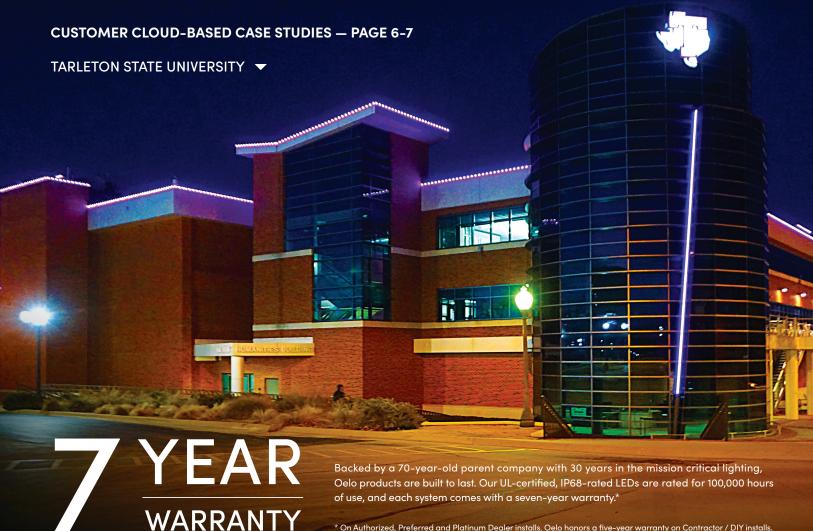

#### Tarleton State University

Tarteton State University's cloud-controlled Oelo system touts 7,500 lights and 14 control units to illuminate nine buildings spread throughout Stephenville, Texas' 122-year-old campus. The university's color of choice? Tarleton purple!

#### **TARLETON STATE UNIVERSITY**