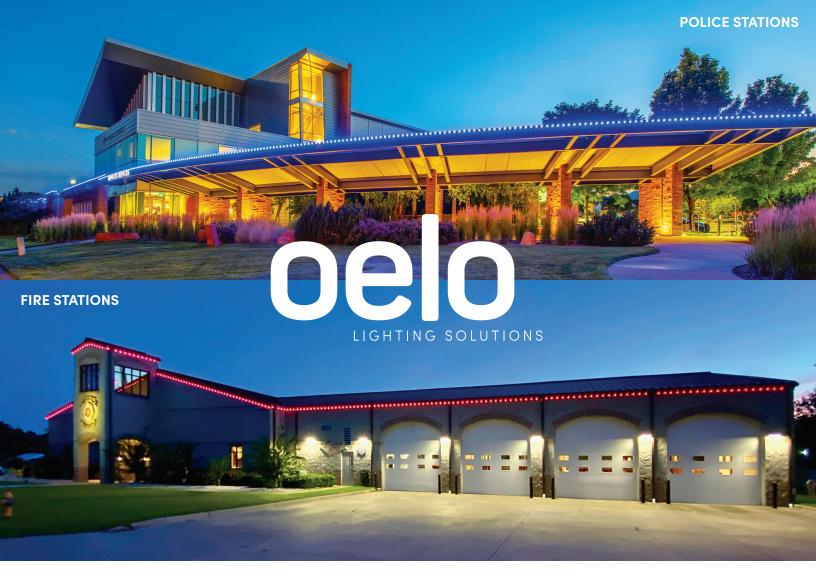

#### Fort Collins The City of Fort Collins

Right in our very own backyard, Oelo is proud to illuminate five different City of Fort Collins community buildings, combining 1,800 lights and Oelo's proprietary cloud-based system to accent a number of buildings, including City Hall and the police station.