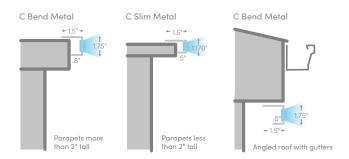

#### COMMERCIAL-GRADE METAL

Our Colorado-made metal LED channel offers quick installation. With minimal mounting components, the metal channel is perfect for large-scale commercial projects.

- LED appearance: Snaps into channel for quick install and even spacing
- Length: 7' 6" increments that can be cut to size, allowing the system to be customizable
- **Colors:** Powder coated in an array of standard color options (OR you can inquire about color-match!)

#### IMPACT-RESISTANT ACRYLIC

Oelo's acrylic cover features an impact-resistant, fade-resistant flush design. Because our LEDs are IP68 waterproof rated, the main function of this cover is to aesthetically mount the lights.

- LED appearance: Spaced 10" or closer behind translucent lens for a flush look
- Length: 8' increments that can be cut to size, allowing the system to be customizable
- **Colors:** Available in a variety of standard colors.