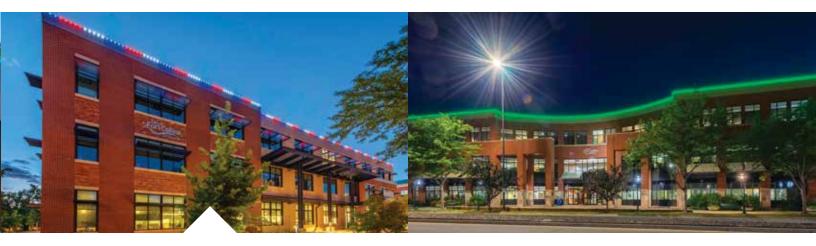

anywhere in the world.

Multiple buildings, color-changing, from anywhere!

multiple buildings from

Give your buildings a green St. Patrick's day glow, create breast cancer awareness with a pink campus or add custom movement to attract attention with Oelo's cloud-based, color-changing LED system, controlled from your desk via web browser or from your iPhone/Android device through WiFi, cellular or Ethernet connection. From a management standpoint, Oelo is a no-brainer, helping the grounds crew eliminate the ongoing time and money it takes to hang and coordinate holiday lights on an annual basis.

# When businesses make the world a brighter place, they shine more.

Oelo is proud to have worked with many esteemed campuses and communities across the nation, including these ones ...

# Children's Hospital

To help brighten patients' stay at its 40-acre healthcare campus, Children's Hospital Colorado accented its welcoming structure with a 6,200-linear-foot Oelo system that features more than 8,000 individual LEDs and illuminates 14 different rooflines

### Tarleton State University

Tarteton State University's cloud-controlled Oelo system touts 7,500 lights and 14 control units to illuminate nine buildings spread throughout Stephenville, Texas' 122-year-old campus. The university's color of choice? Tarleton purple!

#### The City of Fort Collins

Right in our very own backyard, Oelo is proud to illuminate five different City of Fort Collins community buildings, combining 1,800 lights and Oelo's proprietary cloud-based system to accent a number of buildings, including City Hall and the police station.