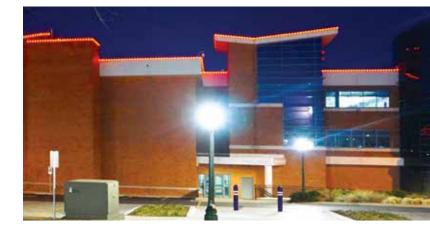

### Tarleton State University

Tarteton State University's cloud-controlled Oelo system touts 7,500 lights and 14 control units to illuminate nine buildings spread throughout Stephenville, Texas' 122-year-old campus. The university's color of choice? Tarleton purple!