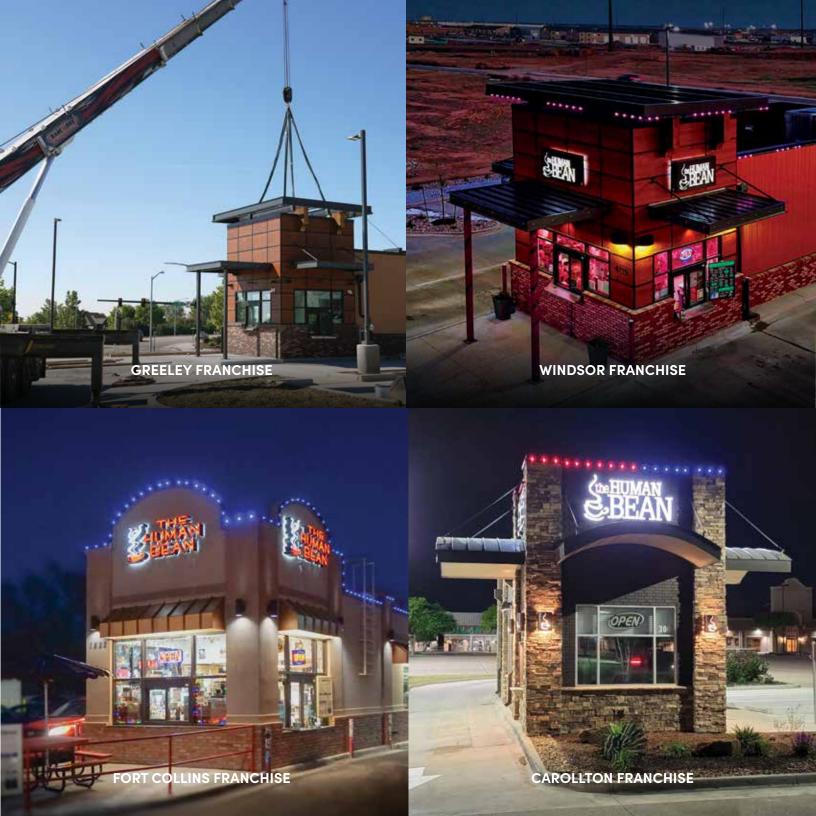

# Children's Hospital

To help brighten patients' stay at its 40-acre healthcare campus, Children's Hospital Colorado accented its welcoming structure with a 6,200-linear-foot Oelo system that features more than 8,000 individual LEDs and illuminates 14 different rooflines

### Tarleton State University

Tarteton State University's cloud-controlled Oelo system touts 7,500 lights and 14 control units to illuminate nine buildings spread throughout Stephenville, Texas' 122-year-old campus. The university's color of choice? Tarleton purple!

#### The City of Fort Collins

Right in our very own backyard, Oelo is proud to illuminate five different City of Fort Collins community buildings, combining 1,800 lights and Oelo's proprietary cloud-based system to accent a number of buildings, including City Hall and the police station.

**CHILDREN'S HOSPITAL COLORADO** 

**TARLETON STATE UNIVERSITY** 

THE CITY OF FORT COLLINS