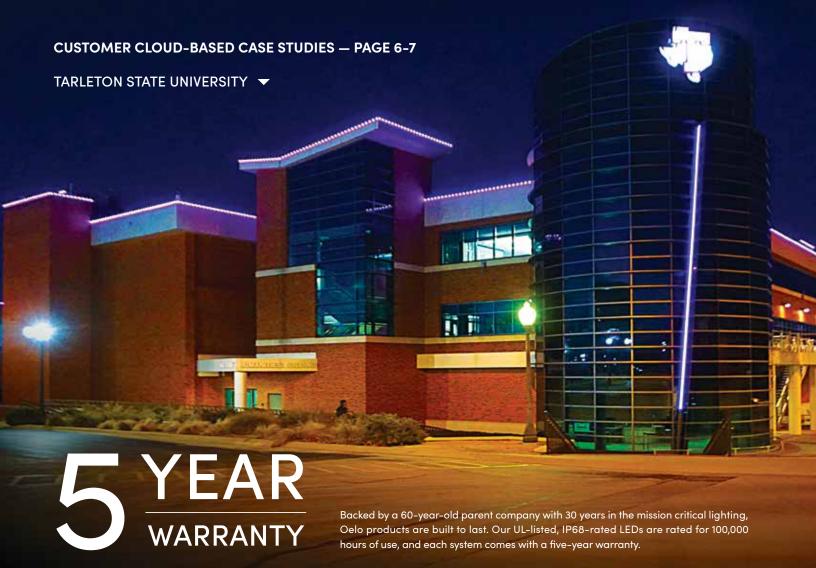

### Tarleton State University

Tarteton State University's cloud-controlled Oelo system touts 7,500 lights and 14 control units to illuminate nine buildings spread throughout Stephenville, Texas' 122-year-old campus. The university's color of choice? Tarleton purple!