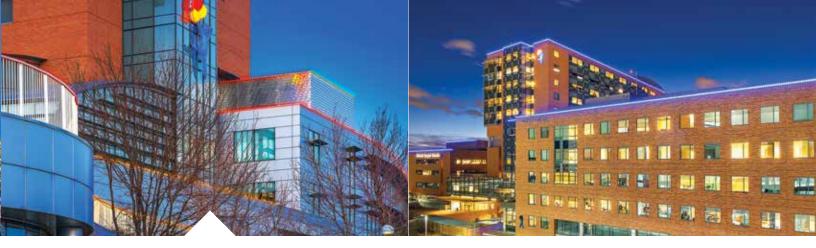

# Children's Hospital

To help brighten patients' stay at its 40-acre healthcare campus, Children's Hospital Colorado accented its welcoming structure with a 6,200-linear-foot Oelo system that features more than 8,000 individual LEDs and illuminates 14 different rooflines