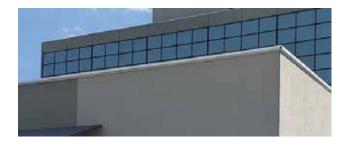

# The outdoor wall wash effect

Oelo is one of the few permanent lighting systems that can be hung BOTH on the fascia AND under the eaves. The under-mount effect creates a wall-wash glow, illuminating the exterior with color to eliminate shadows and highlight the wall. This effect is compliant with the Dark Sky Initiative because the LEDs are angled downward.