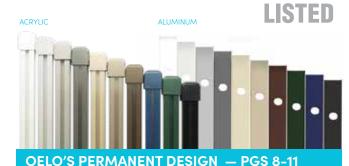

- Choose from Oelo's aluminum or acrylic cover options
- Available in an array of colors (or custom powder coat)
- UL-listed, IP68 waterproof-rated LED lights
- Rated for 100,000 of use (or 22 years of nightly glow)

# Invisible by day ... seamless by design.

Spreading a little holiday cheer takes time and money. Whether you hang your own Christmas lights or pay for light leasing, installation and removal, the yearly hassle can cut into budget. With Oelo's commercial lighting solutions, you only have to deal with the upfront cost and a one-time install. Oelo's patented system blends in seamlessly with any structure, available in aluminum or acrylic covers.

#### .040-THICK ALUMINUM

Our aluminum cover, fabricated in Oelo's Colorado factory, offers quick installation. With minimal mounting components, the aluminum channel is perfect for large-scale commercial projects.

#### **IMPACT-RESISTANT ACRYLIC**

Oelo's acrylic cover features an impact-resistant, fade-resistant flush design. Because our LEDs are IP68 waterproof rated, the main function of this cover is to aesthetically mount the lights.