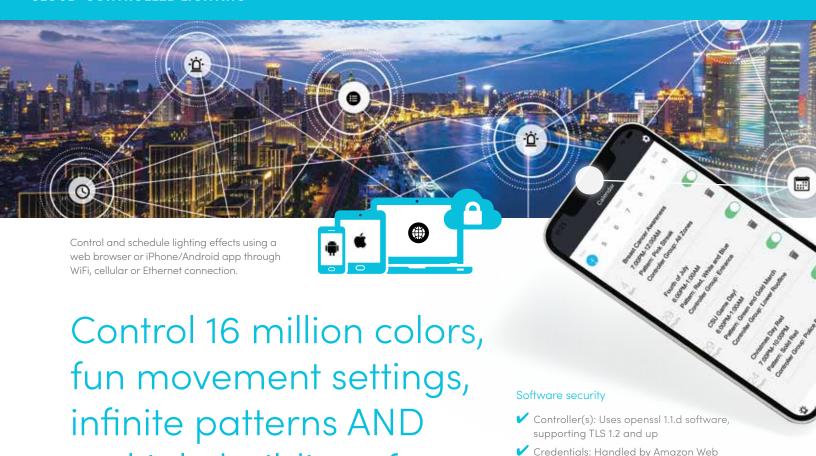

# **CLOUD-CONTROLLED — PGS 4-5**

- · Cloud-controlled, color-changing LED lighting
- 16 million hues, plus movement settings and infinite patterns
- Secure web browser, iPhone or Android applications
- Schedule lights 12 months in advance (multiple locations!)

anywhere in the world.

Multiple buildings, color-changing, from anywhere!

multiple buildings from

Give your buildings a green St. Patrick's day glow, create breast cancer awareness with a pink campus or add custom movement to attract attention with Oelo's cloud-based, color-changing LED system, controlled from your desk via web browser or from your iPhone/Android device through WiFi, cellular or Ethernet connection. From a management standpoint, Oelo is a no-brainer, helping the grounds crew eliminate the ongoing time and money it takes to hang and coordinate holiday lights on an annual basis.

Services (AWS) Cognito User Pool ✓ Data: Username, email and phone stored locally; only cloud-stored data is

username and email on servers located in Virginia with 20-second timeout