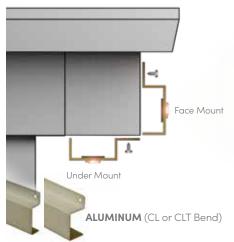

#### .040-THICK ALUMINUM

Our aluminum cover, fabricated in Oelo's Colorado factory, offers quick installation. With minimal mounting components, the aluminum channel is perfect for large-scale commercial projects.

- ✓ LED appearance: Snaps into channel for quick install and even spacing
- Length: 7' 6" increments that can be cut to size, allowing the system to be customizable
- Colors: Powder coated in an array of standard color options (OR you can inquire about color-match!)

# MOUNTING OPTIONS FOR EVERY TYPE OF STRUCTURE

Our aluminum system offers two different cover bends that allow the lights to be mounted to a variety of commercial structures, while the acrylic covers create a flush look.

CAN ALSO BE MOUNTED FOR PATIO LIGHTING!

Under Mount

Face Mount