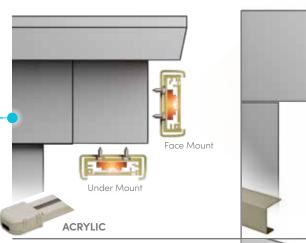

#### **IMPACT-RESISTANT ACRYLIC**

Oelo's acrylic cover features an impact-resistant, fade-resistant flush design. Because our LEDs are IP68 waterproof rated, the main function of this cover is to aesthetically mount the lights.

- ✓ LED appearance: Spaced 10" or closer behind translucent lens for a flush look
- Length: 8' increments that can be cut to size, allowing the system to be customizable
- Colors: Available in a variety of standard colors, this channel is also paintable!

# MOUNTING OPTIONS FOR EVERY TYPE OF STRUCTURE

Our aluminum system offers two different cover bends that allow the lights to be mounted to a variety of commercial structures, while the acrylic covers create a flush look.

CAN ALSO BE MOUNTED FOR PATIO LIGHTING!

Under Mount

Face Mount