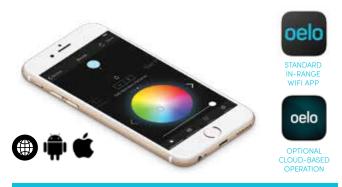

# **CLOUD-CONTROLLED — PGS 4-5**

- · Cloud-controlled, color-changing LED lighting
- 16 million hues, plus movement settings and infinite patterns
- Secure web browser, iPhone or Android applications
- Schedule lights 12 months in advance (multiple locations!)

anywhere in the world.

Multiple buildings, color-changing, from anywhere!

multiple buildings from

Give your buildings a green St. Patrick's day glow, create breast cancer awareness with a pink campus or add custom movement to attract attention with Oelo's cloud-based, color-changing LED system, controlled from your desk via web browser or from your iPhone/Android device through WiFi, cellular or Ethernet connection. From a management standpoint, Oelo is a no-brainer, helping the grounds crew eliminate the ongoing time and money it takes to hang and coordinate holiday lights on an annual basis.