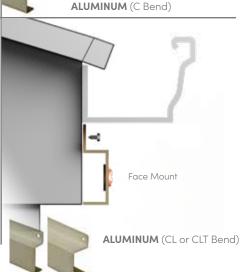

# MOUNTING OPTIONS FOR EVERY TYPE OF STRUCTURE

Our aluminum system offers two different cover bends that allow the lights to be mounted to a variety of commercial structures, while the acrylic covers create a flush look.

CAN ALSO BE MOUNTED FOR PATIO LIGHTING!

Under Mount

Face Mount

# **FACE MOUNT**