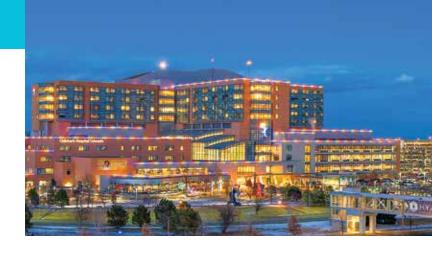

# Children's Hospital

To help brighten patients' stay at its 40-acre healthcare campus, Children's Hospital Colorado accented its welcoming structure with a 6,200-linear-foot Oelo system that features more than 8,000 individual LEDs and illuminates 14 different rooflines