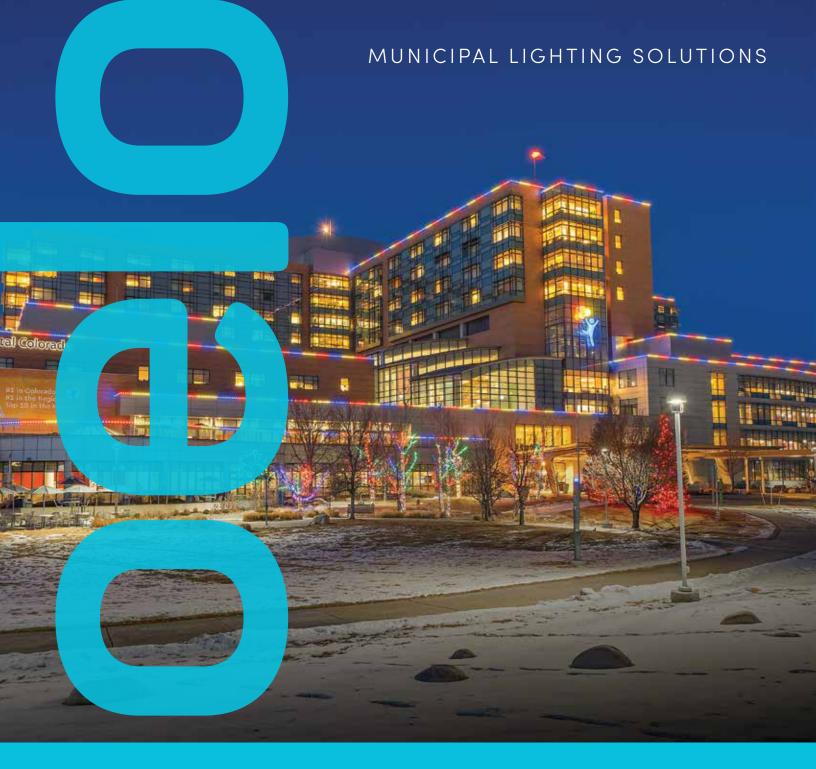

# Lighting that keeps on giving. Without the yearly hassle or annual cost.

Oelo Lighting Solutions has helped countless businesses, campuses and communities across the nation stand out with color-changing commercial LED lighting. Featuring Oelo's proprietary cloud-controlled software, your corporation or municipality can have full control over your buildings' structural lighting to create infinite holiday color combinations and movement patterns for facility visibility, enhanced security and year-round celebration, all the while reducing maintenance.

anywhere in the world.

Multiple buildings, color-changing, from anywhere!

multiple buildings from

Give your buildings a green St. Patrick's day glow, create breast cancer awareness with a pink campus or add custom movement to attract attention with Oelo's cloud-based, color-changing LED system, controlled from your desk via web browser or from your iPhone/Android device through WiFi, cellular or Ethernet connection. From a management standpoint, Oelo is a no-brainer, helping the grounds crew eliminate the ongoing time and money it takes to hang and coordinate holiday lights on an annual basis.

# Children's Hospital

To help brighten patients' stay at its 40-acre healthcare campus, Children's Hospital Colorado accented its welcoming structure with a 6,200-linear-foot Oelo system that features more than 8,000 individual LEDs and illuminates 14 different rooflines