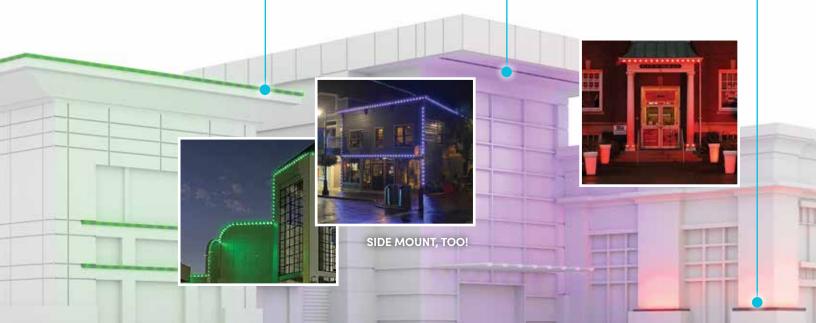

anywhere in the world.

Multiple buildings, color-changing, from anywhere!

multiple buildings from

Give your buildings a green St. Patrick's day glow, create breast cancer awareness with a pink campus or add custom movement to attract attention with Oelo's cloud-based, color-changing LED system, controlled from your desk via web browser or from your iPhone/Android device through WiFi, cellular or Ethernet connection. From a management standpoint, Oelo is a no-brainer, helping the grounds crew eliminate the ongoing time and money it takes to hang and coordinate holiday lights on an annual basis.

# When businesses make the world a brighter place, they shine more.

Oelo is proud to have worked with many esteemed campuses and communities across the nation, including these ones ...