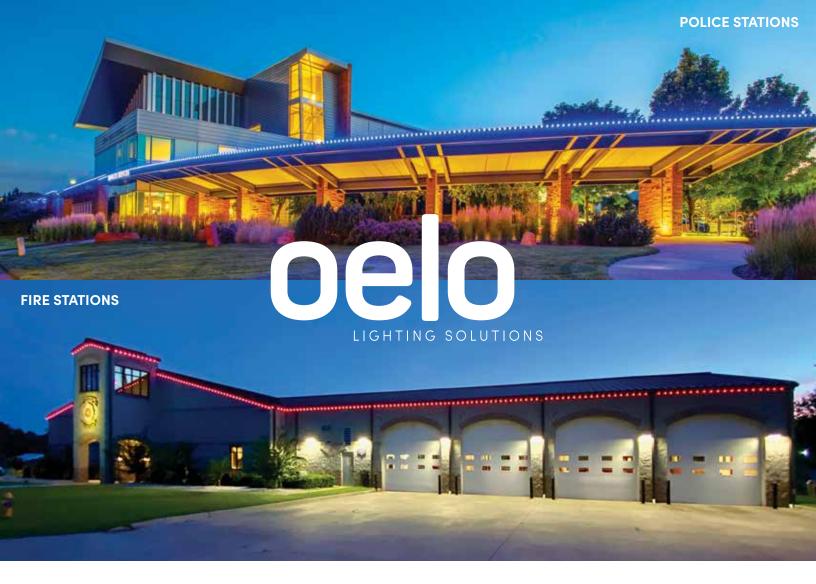

# When businesses make the world a brighter place, they shine more.

Oelo is proud to have worked with many esteemed campuses and communities across the nation, including these ones ...

#### The City of Fort Collins

Right in our very own backyard, Oelo is proud to illuminate five different City of Fort Collins community buildings, combining 1,800 lights and Oelo's proprietary cloud-based system to accent a number of buildings, including City Hall and the police station.