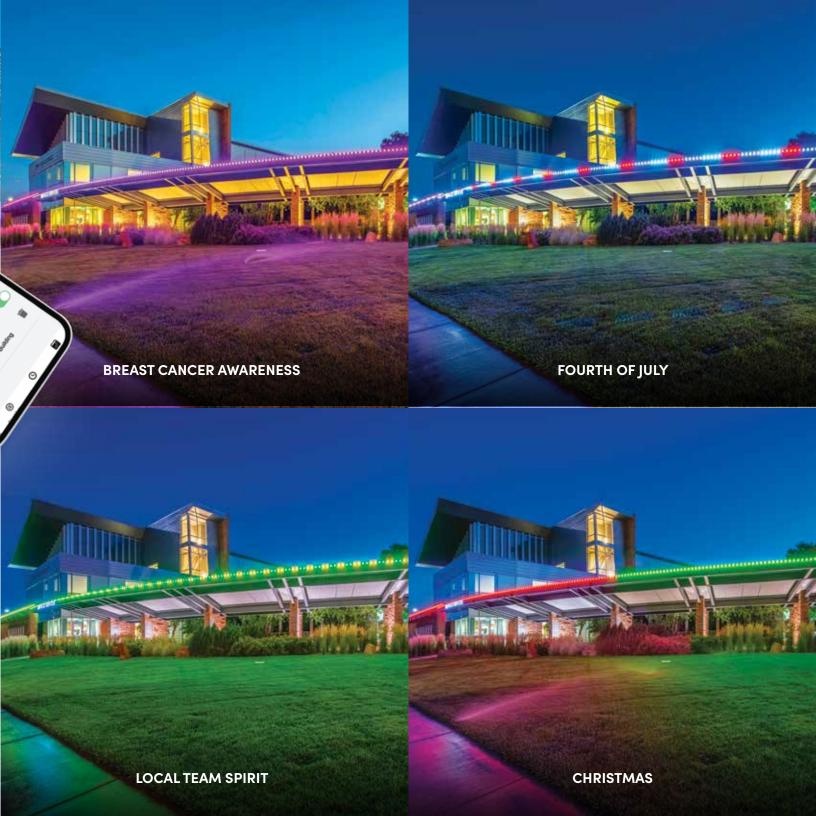

anywhere in the world.

Multiple buildings, color-changing, from anywhere!

multiple buildings from

Give your buildings a green St. Patrick's day glow, create breast cancer awareness with a pink campus or add custom movement to attract attention with Oelo's cloud-based, color-changing LED system, controlled from your desk via web browser or from your iPhone/Android device through WiFi, cellular or Ethernet connection. From a management standpoint, Oelo is a no-brainer, helping the grounds crew eliminate the ongoing time and money it takes to hang and coordinate holiday lights on an annual basis.