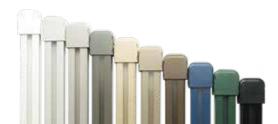

#### .040-THICK ALUMINUM

Our aluminum cover, fabricated in Oelo's Colorado factory, offers quick installation. With minimal mounting components, the aluminum channel is perfect for large-scale commercial projects.

- ✓ LED appearance: Snaps into channel for quick install and even spacing
- Length: 7' 6" increments that can be cut to size, allowing the system to be customizable
- Colors: Powder coated in an array of standard color options (OR you can inquire about color-match!)