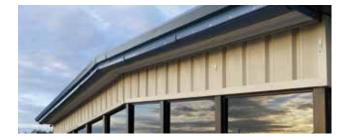

## The traditional holiday look

Oelo can be hung on the fascia, pointing outward for a traditional Christmas light glow. The system's LEDs are visible from every angle using this effect. And while this is considered our most traditional look, Oelo's app lets you create "gaps" in the lighting by allowing you to control each individual LED for a modern lighting effect.