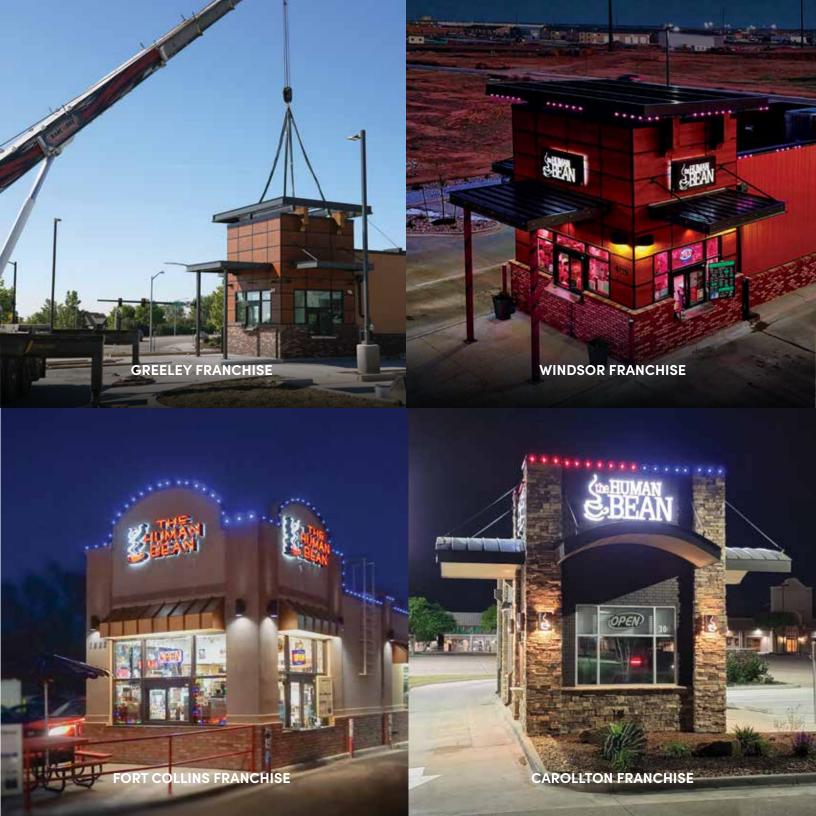

# When businesses make the world a brighter place, they shine more.

Oelo is proud to have worked with many esteemed campuses and communities across the nation, including these ones ...

### Children's Hospital

To help brighten patients' stay at its 40-acre healthcare campus, Children's Hospital Colorado accented its welcoming structure with a 6,200-linear-foot Oelo system that features more than 8,000 individual LEDs and illuminates 14 different rooflines.

#### Tarleton State University

Tarteton State University's cloud-controlled Oelo system touts 7,500 lights and 14 control units to illuminate nine buildings spread throughout Stephenville, Texas' 122-year-old campus. The university's color of choice? Tarleton purple!

#### The City of Fort Collins

Right in our very own backyard, Oelo is proud to illuminate five different City of Fort Collins community buildings, combining 1,800 lights and Oelo's proprietary cloud-based system to accent a number of buildings, including City Hall and the police station.