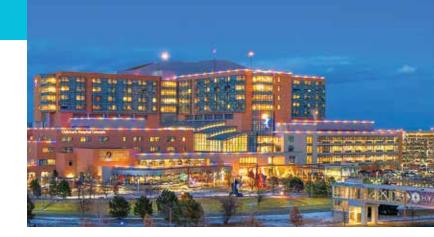

### Children's Hospital

To help brighten patients' stay at its 40-acre healthcare campus, Children's Hospital Colorado accented its welcoming structure with a 6,200-linear-foot Oelo system that features more than 8,000 individual LEDs and illuminates 14 different rooflines.

**CHILDREN'S HOSPITAL COLORADO** 