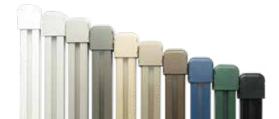

#### .040-THICK ALUMINUM

Our aluminum cover, fabricated in Oelo's Colorado factory, offers quick installation. With minimal mounting components, the aluminum channel is perfect for large-scale commercial projects.

- LED appearance: Snaps into channel for quick install and even spacing
- Length: 7' 6" increments that can be cut to size, allowing the system to be customizable
- Colors: Powder coated in an array of standard color options (OR you can inquire about color-match!)

- LED appearance: Spaced 10" or closer behind translucent lens for a flush look
- Length: 8' increments that can be cut to size, allowing the system to be customizable
- Colors: Available in a variety of standard colors, this channel is also paintable!