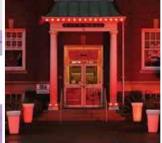

## Choose your building's look. TRADITIONAL, WALL WASH, ACCENT LIGHTING OR ALL THREE!

### ACCENT MOUNT Exterior wall grazing

Wall grazing lighting is created when the channels are mounted downward (or upward) and then select LEDs are turned on (or off) to accent an architectural feature of the exterior, like a pillar. Grazing often uses white light, but with Oelo's 16 million hues, creativity is endless. Use it to highlight unique architectural features.