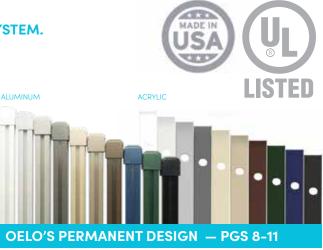

- Choose from Oelo's aluminum or acrylic cover options
- Available in an array of colors (or custom powder coat)
- UL-listed, IP68 waterproof-rated LED lights
- Rated for 100,000 of use (or 22 years of nightly glow)

## Invisible by day ... seamless by design.

Spreading a little holiday cheer takes time and money. Whether you hang your own Christmas lights or pay for light leasing, installation and removal, the yearly hassle can cut into budget. With Oelo's commercial lighting solutions, you only have to deal with the upfront cost and a one-time install. Oelo's patented system blends in seamlessly with any structure, available in aluminum or acrylic covers.

#### .040-THICK ALUMINUM

Our aluminum cover, fabricated in Oelo's Colorado factory, offers quick installation. With minimal mounting components, the aluminum channel is perfect for large-scale commercial projects.

#### **IMPACT-RESISTANT ACRYLIC**

Oelo's acrylic cover features an impact-resistant, fade-resistant flush design. Because our LEDs are IP68 waterproof rated, the main function of this cover is to aesthetically mount the lights.