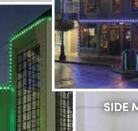

### FACE MOUNT

#### The traditional holiday look

Oelo can be hung on the fascia, pointing outward for a traditional Christmas light glow. The system's LEDs are visible from every angle using this effect. And while this is considered our most traditional look, Oelo's app lets you create "gaps" in the lighting by allowing you to control each individual LED for a modern lighting effect.

SIDE MOUNT, TOO!

Get your FREE commercial LED lighting quote from your local Oelo dealer!

oelo.com | 970.212.3670 | 3842 Redman Dr., Fort Collins, CO

All information in this brochure is the latest available at time of publication. Printed in the USA. 2.5K 0822 ©2022 Oelo