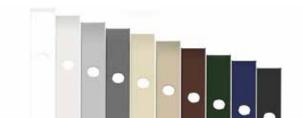

#### .040-THICK ALUMINUM

Our aluminum cover, fabricated in Oelo's Colorado factory, offers quick installation. With minimal mounting components, the aluminum channel is perfect for large-scale commercial projects.

- LED appearance: Snaps into channel for quick install and even spacing
- Length: 7' 6" increments that can be cut to size, allowing the system to be customizable
- Colors: Powder coated in an array of standard color options (OR you can inquire about color-match!)

- LED appearance: Spaced 10" or closer behind translucent lens for a flush look
- Length: 8' increments that can be cut to size, allowing the system to be customizable
- Colors: Available in a variety of standard colors, this channel is also paintable!