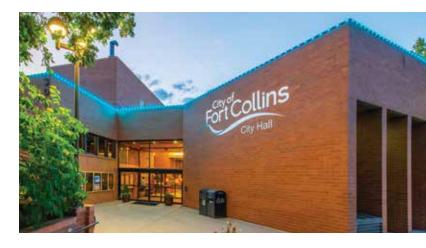

#### The City of Fort Collins

Right in our very own backyard, Oelo is proud to illuminate five different City of Fort Collins community buildings, combining 1,800 lights and Oelo's proprietary cloud-based system to accent a number of buildings, including City Hall and the police station.

## **TARLETON STATE UNIVERSITY**

THE CITY OF FORT COLLINS