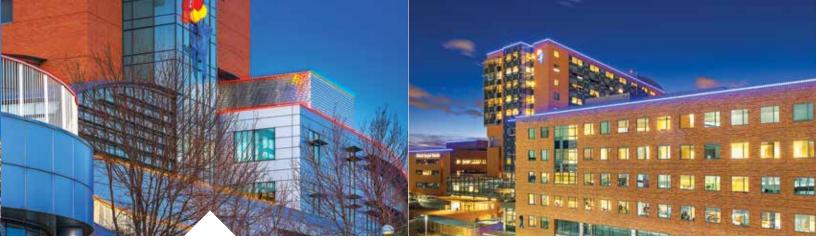

### Children's Hospital

To help brighten patients' stay at its 40-acre healthcare campus, Children's Hospital Colorado accented its welcoming structure with a 6,200-linear-foot Oelo system that features more than 8,000 individual LEDs and illuminates 14 different rooflines.

**CHILDREN'S HOSPITAL COLORADO** 