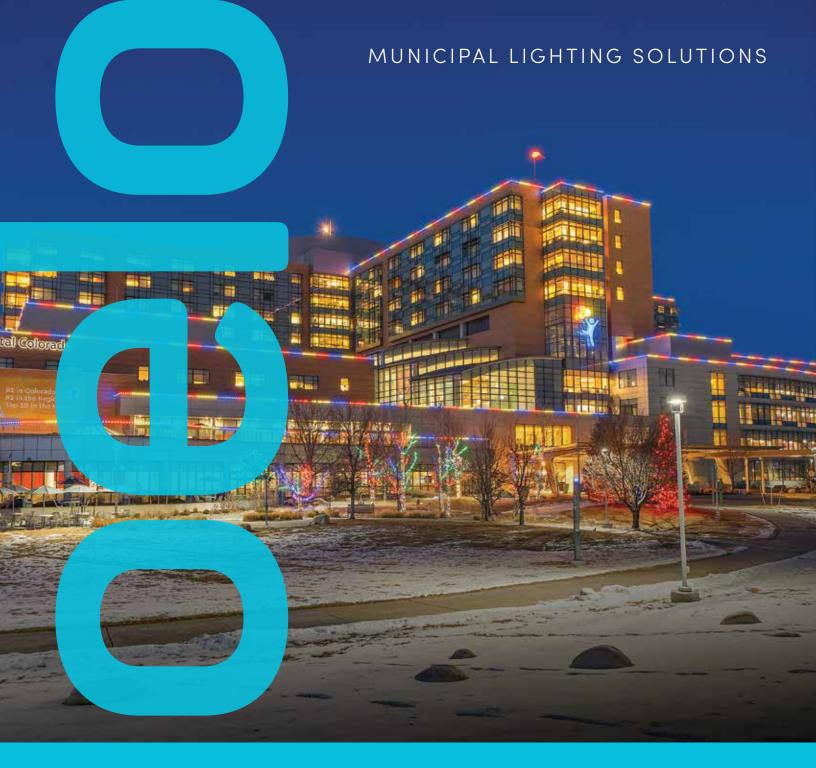

### Children's Hospital

To help brighten patients' stay at its 40-acre healthcare campus, Children's Hospital Colorado accented its welcoming structure with a 6,200-linear-foot Oelo system that features more than 8,000 individual LEDs and illuminates 14 different rooflines.

**CHILDREN'S HOSPITAL COLORADO** 