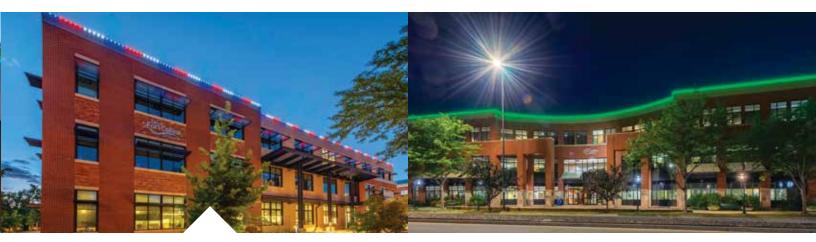

### Children's Hospital

To help brighten patients' stay at its 40-acre healthcare campus, Children's Hospital Colorado accented its welcoming structure with a 6,200-linear-foot Oelo system that features more than 8,000 individual LEDs and illuminates 14 different rooflines.

#### The City of Fort Collins

Right in our very own backyard, Oelo is proud to illuminate five different City of Fort Collins community buildings, combining 1,800 lights and Oelo's proprietary cloud-based system to accent a number of buildings, including City Hall and the police station.