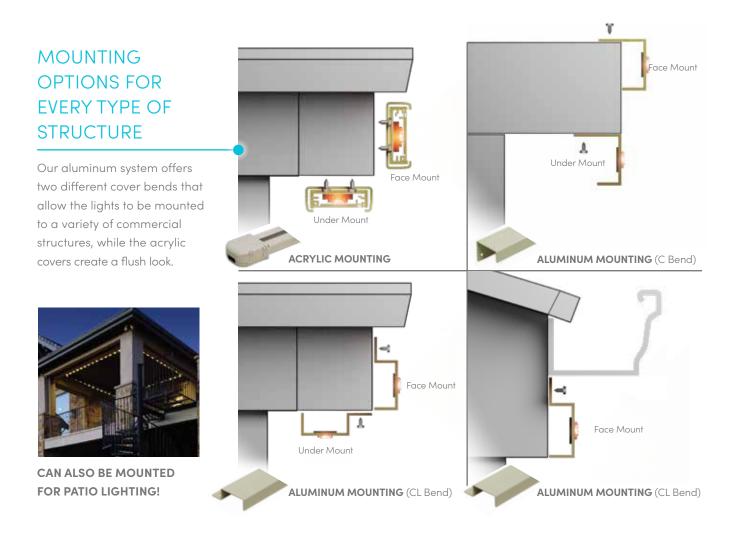

## Invisible by day ... seamless by design.

Spreading a little holiday cheer takes time and money. Whether you hang your own Christmas lights or pay for light leasing, installation and removal, the yearly hassle can cut into budget. With Oelo's commercial lighting solutions, you only have to deal with the upfront cost and a one-time install. Oelo's patented system blends in seamlessly with any structure, available in aluminum or acrylic covers.

### FACE MOUNT

#### The traditional holiday look

Oelo can be hung on the fascia, pointing outward for a traditional Christmas light glow. The system's LEDs are visible from every angle using this effect. And while this is considered our most traditional look, Oelo's app lets you create "gaps" in the lighting by allowing you to control each individual LED for a modern lighting effect.

### UNDER MOUNT — The outdoor wall wash effect

Oelo is one of the few permanent lighting systems that can be hung BOTH on the fascia AND under the eaves. The under-mount effect creates a wall-wash glow, illuminating the exterior with color to eliminate shadows and highlight the wall. This effect is compliant with the Dark Sky Initiative because the LEDs are angled downward.

### ACCENT MOUNT Exterior wall grazing

Wall grazing lighting is created when the channels are mounted downward (or upward) and then select LEDs are turned on (or off) to accent an architectural feature of the exterior, like a pillar. Grazing often uses white light, but with Oelo's 16 million hues, creativity is endless. Use it to highlight unique architectural features.

SIDE MOUNT, TOO!

Get your FREE commercial LED lighting quote from your local Oelo dealer!

oelo.com | 970.212.3670 | 3842 Redman Dr., Fort Collins, CO

All information in this brochure is the latest available at time of publication. Printed in the USA. 2.5K 0822 ©2022 Oelo