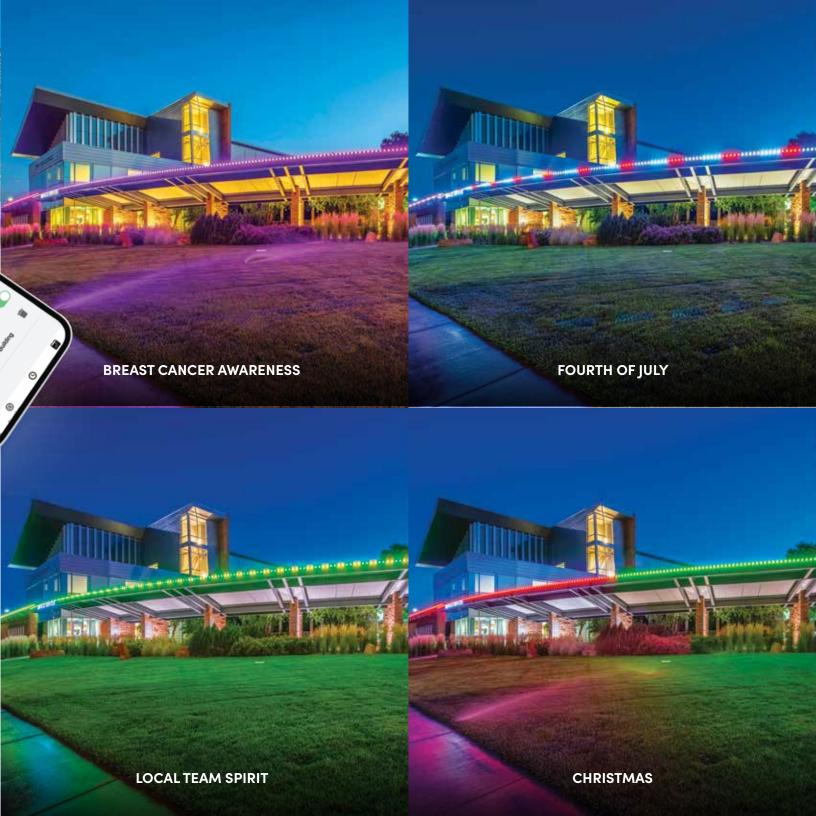

Multiple buildings, color-changing, from anywhere!

Give your buildings a green St. Patrick's day glow, create breast cancer awareness with a pink campus or add custom movement to attract attention with Oelo's **cloud-based**, **color-changing LED system**, controlled from your desk via web browser or from your iPhone/Android device through WiFi, cellular or Ethernet connection. From a management standpoint, Oelo is a no-brainer, helping the grounds crew eliminate the ongoing time and money it takes to hang and coordinate holiday lights on an annual basis.