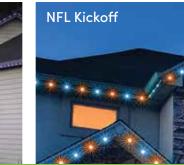

Why Oelo?

- ✓ YOU'LL NEVER HAVE TO HANG HOLIDAY LIGHTS AGAIN
- ✓ THE OELO SYSTEM IS RATED FOR 100,000 HOURS OF USE
- ✓ CUSTOMIZABLE FOR EVERY MOOD OR MOMENT!

Opt for single-color white lights or Oelo's multi-color system with its endless hues. (With the multi-color app's color wheel and march, chase streak and stationary mode, you can showcase your holiday luster, support your favorite team, create social awareness or attract local customers.)