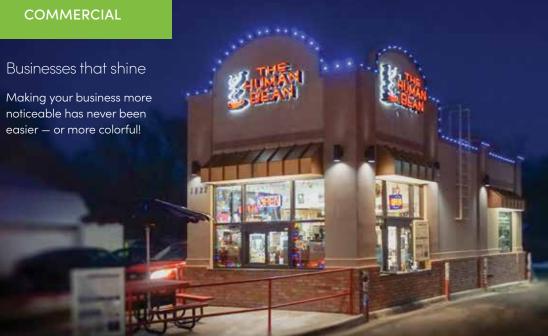

Why Oelo?

- ✓ YOU'LL NEVER HAVE TO HANG HOLIDAY LIGHTS AGAIN
- ✓ THE OELO SYSTEM IS RATED FOR 100,000 HOURS OF USE
- ✓ CUSTOMIZABLE FOR EVERY MOOD OR MOMENT!

Opt for single-color white lights or Oelo's multi-color system with its endless hues. (With the multi-color app's color wheel and march, chase streak and stationary mode, you can showcase your holiday luster, support your favorite team, create social awareness or attract local customers.)