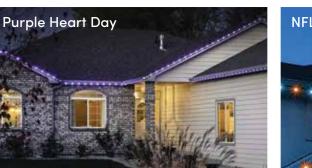

Why Oelo?

- ✓ YOU'LL NEVER HAVE TO HANG HOLIDAY LIGHTS AGAIN
- ✓ THE OELO SYSTEM IS RATED FOR 100,000 HOURS OF USE
- ✓ CUSTOMIZABLE FOR EVERY MOOD OR MOMENT!

Opt for single-color white lights or Oelo's multi-color system with its endless hues. (With the multi-color app's color wheel and march, chase streak and stationary mode, you can showcase your holiday luster, support your favorite team, create social awareness or attract local customers.)