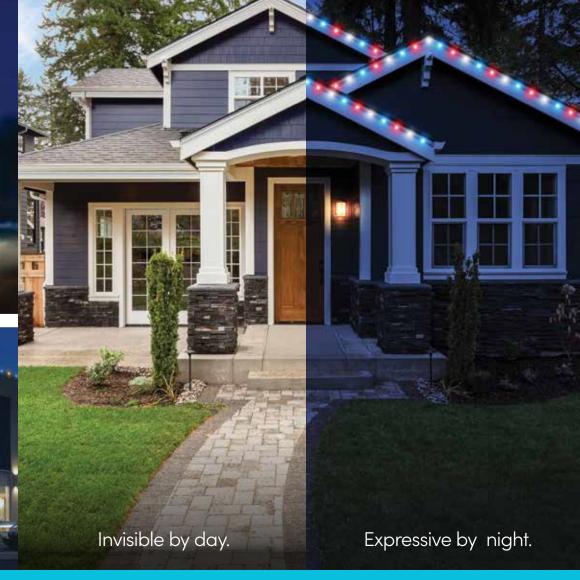

# Festivity. All year long.

Radiant, energy-saving LED lights are spaced to your liking along a durable channel that blends seamlessly with your structure — whether it's your home, outdoor living space or commercial building. Install them once and let them light up your day-to-day moments, celebrations and seasons for years to come!

Why Oelo?

- ✓ YOU'LL NEVER HAVE TO HANG HOLIDAY LIGHTS AGAIN
- ✓ THE OELO SYSTEM IS RATED FOR 100,000 HOURS OF USE
- ✓ CUSTOMIZABLE FOR EVERY MOOD OR MOMENT!

Opt for single-color white lights or Oelo's multi-color system with its endless hues. (With the multi-color app's color wheel and march, chase streak and stationary mode, you can showcase your holiday luster, support your favorite team, create social awareness or attract local customers.)

### Durable channel

Practically invisible, the lighting channel, which houses the LED lights, is comprised of durable polymer materials to protect against moisture, degradation and fading.

The paintable, moisture-resistant channel is available in 9 colors.