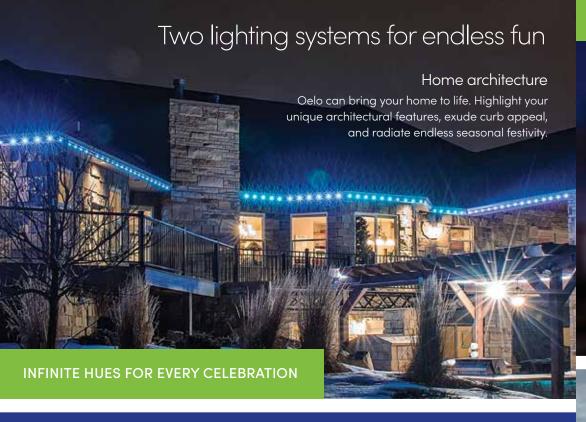

# Festivity. All year long.

Radiant, energy-saving LED lights are spaced to your liking along a durable channel that blends seamlessly with your structure — whether it's your home, outdoor living space or commercial building. Install them once and let them light up your day-to-day moments, celebrations and seasons for years to come!

Why Oelo?

- ✓ YOU'LL NEVER HAVE TO HANG HOLIDAY LIGHTS AGAIN
- ✓ THE OELO SYSTEM IS RATED FOR 100,000 HOURS OF USE
- ✓ CUSTOMIZABLE FOR EVERY MOOD OR MOMENT!

Opt for single-color white lights or Oelo's multi-color system with its endless hues. (With the multi-color app's color wheel and march, chase streak and stationary mode, you can showcase your holiday luster, support your favorite team, create social awareness or attract local customers.)