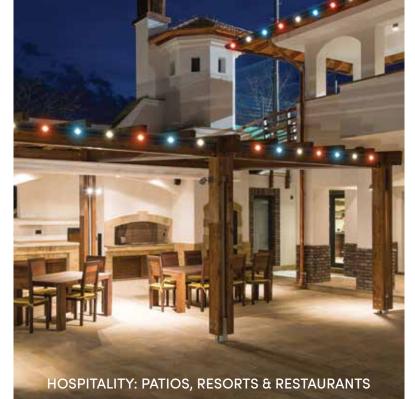

### ✓ Be the "fun" business with endless spirit

Oelo's customizable color app lets you utilize your lights for year-round festivity – other holidays, social awareness, game day and big events, like your annual sale. Use the app to give your building a green St. Patrick's day glow, create breast cancer awareness with a pink storefront or add custom movement for a little festivity (or to attract attention to your business).