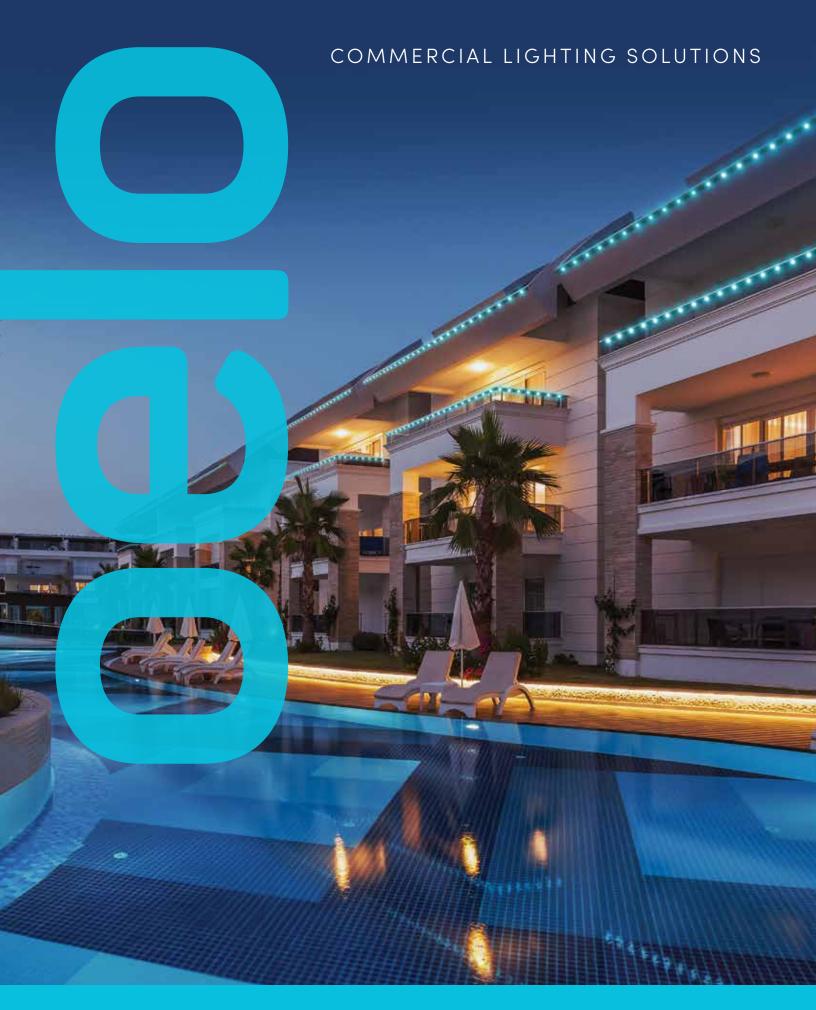

ATTRACT MORE CUSTOMERS & INCREASE SALES | REDUCE LIGHTING COST & MAINTENANCE

## No matter the business, outshine the competition.

Making your business more noticeable has never been easier – or more colorful! – with Oelo's color-changing outdoor commercial LED lighting. Not only is Oelo the perfect replacement to tired string lighting thanks to its energy-efficient, maintenance-free design, but this system pulls double duty EVERY holiday season thanks to its intuitive smart controls. Imagine maintenance-free holiday and commercial lighting at your fingertips for every sales event and special occasion.

# There's your business ... and then there's the guy next door. Bask in the glow.