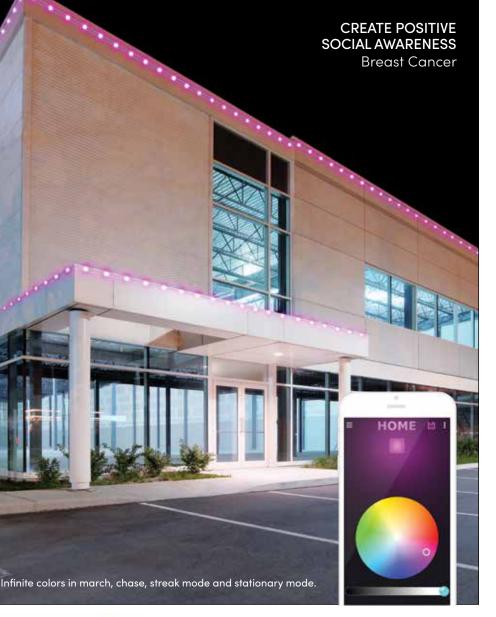

### ✓ Be the "fun" business with endless spirit

Oelo's customizable color app lets you utilize your lights for year-round festivity – other holidays, social awareness, game day and big events, like your annual sale. Use the app to give your building a green St. Patrick's day glow, create breast cancer awareness with a pink storefront or add custom movement for a little festivity (or to attract attention to your business).