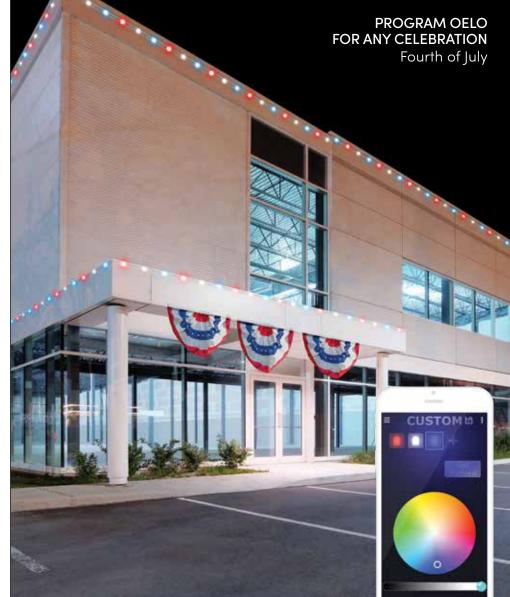

### ✓ Be the "fun" business with endless spirit

Oelo's customizable color app lets you utilize your lights for year-round festivity – other holidays, social awareness, game day and big events, like your annual sale. Use the app to give your building a green St. Patrick's day glow, create breast cancer awareness with a pink storefront or add custom movement for a little festivity (or to attract attention to your business).